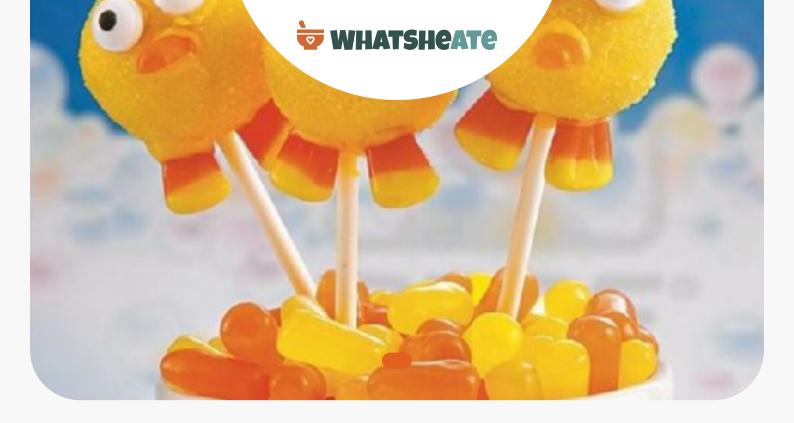

## **Just Ducky Lemonade Cake Pops**

ANTIPASTI

STARTER

SNACK

**APPETIZER** 

96 beef rib steak

|    | 96 pieces candy corn trimmed                                                                                                                                                                                                                                                                                                                                                                                                                                                                               |
|----|------------------------------------------------------------------------------------------------------------------------------------------------------------------------------------------------------------------------------------------------------------------------------------------------------------------------------------------------------------------------------------------------------------------------------------------------------------------------------------------------------------|
|    | 24 m&m candies halved                                                                                                                                                                                                                                                                                                                                                                                                                                                                                      |
| Εq | uipment                                                                                                                                                                                                                                                                                                                                                                                                                                                                                                    |
|    | bowl                                                                                                                                                                                                                                                                                                                                                                                                                                                                                                       |
|    | frying pan                                                                                                                                                                                                                                                                                                                                                                                                                                                                                                 |
|    | baking sheet                                                                                                                                                                                                                                                                                                                                                                                                                                                                                               |
|    | oven                                                                                                                                                                                                                                                                                                                                                                                                                                                                                                       |
|    | microwave                                                                                                                                                                                                                                                                                                                                                                                                                                                                                                  |
|    | lollipop sticks                                                                                                                                                                                                                                                                                                                                                                                                                                                                                            |
| Di | rections                                                                                                                                                                                                                                                                                                                                                                                                                                                                                                   |
|    | Make and bake cake mix as directed on box for 13x9-inch pan, using water, oil and eggs. Cool. Line cookie sheet with waxed paper. Crumble cake into large bowl.                                                                                                                                                                                                                                                                                                                                            |
|    | Add frosting and 3 tablespoons of the drink mix; mix well. Shape into 11/4-inch balls; place on cookie sheet. Freeze until firm; keep refrigerated. In small bowl, mix yellow sugar and remaining 2 tablespoons drink mix; set aside.                                                                                                                                                                                                                                                                      |
|    | In microwavable bowl, microwave candy melts and shortening uncovered on Medium (50%) 2 minutes, then in 15-second intervals, until melted; stir until smooth. Dip tip of 1 lollipop stick about 1/2 inch into melted candy; insert stick halfway into 1 cake ball. Repeat. Return pops to cookie sheet. Refrigerate 5 minutes; remove a few at a time. Dip each cake ball into melted candy to cover; tap off excess. Immediately sprinkle with sugar mixture. Poke opposite end of stick into foam block. |
|    | Let stand until set. Use remaining melted candy to attach candy eyes, candy corn pieces for feet and orange candy for nose. Spoon melted candy on tops.                                                                                                                                                                                                                                                                                                                                                    |
|    | Nutrition Facts                                                                                                                                                                                                                                                                                                                                                                                                                                                                                            |
|    | PROTEIN 33.39%                                                                                                                                                                                                                                                                                                                                                                                                                                                                                             |
|    | FROTEIN 33.33/0 FAT 34.0/0 CARDS 11.01/0                                                                                                                                                                                                                                                                                                                                                                                                                                                                   |