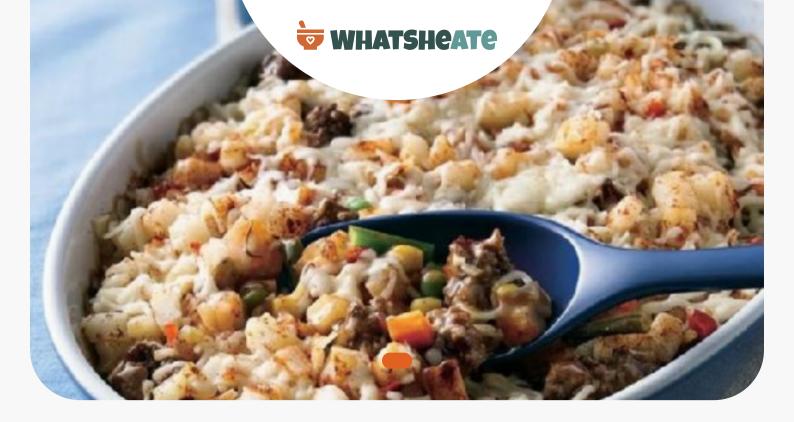

# Layered Beef and Potato Casserole

Gluten Free

In baking dish, layer 3 cups of the potatoes and 1 cup of the cheese. Spoon ground beef mixture over cheese. Top with remaining potatoes. Cover with foil.

Bake 55 to 60 minutes or until bubbly.

- Remove foil.
- Sprinkle with remaining 1 cup cheese.
- Bake uncovered 5 minutes longer or until cheese is melted.
- Sprinkle with paprika before serving.