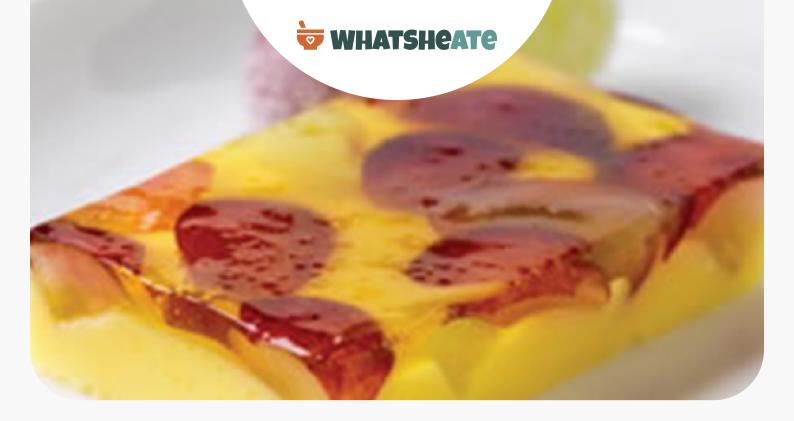

# **Layered Lemon-Grape Bites**

**Gluten Free** 

ANTIPASTI

STARTER

SNACK

APPETIZER

### **Equipment**

- bowl
- frying pan

|     | whisk                                                                                                                                                        |
|-----|--------------------------------------------------------------------------------------------------------------------------------------------------------------|
| Diı | rections                                                                                                                                                     |
|     | Add 1/2 cup boiling water to 1 pkg. gelatin mix; stir 2 min. until completely dissolved.                                                                     |
|     | Pour into 9-inch square pan sprayed with cooking spray; top with grapes. Refrigerate 20 min. or until gelatin is set but not firm.                           |
|     | Meanwhile, add remaining boiling water to remaining gelatin mixes; stir 2 min. until completely dissolved.                                                   |
|     | Let stand at room temperature until ready to use.                                                                                                            |
|     | Whisk sour cream into cooled gelatin in bowl until well blended; pour over gelatin in pan. Refrigerate 1 hour or until firm. Unmold before cutting to serve. |
|     | Nutrition Facts                                                                                                                                              |
|     | PROTEIN 6.95% FAT 14.64% CARBS 78.41%                                                                                                                        |