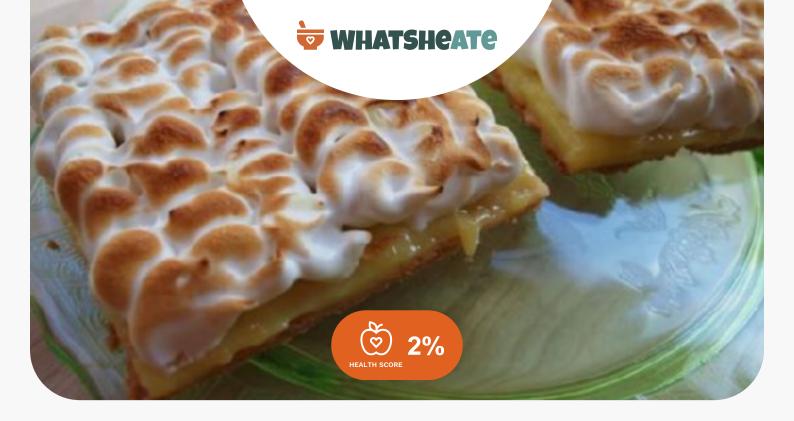

# **Lemon Bars**

READY IN

45 min.





DESSERT

# Ingredients

| 2 tablespoons butter melted          |
|--------------------------------------|
| 8 ounces cream cheese                |
| 2 cups flour                         |
| 2 reg. size containers lemon pudding |
| 3 cups milk                          |
| 8 ounces cool whip                   |
| 0.5 cup nuts chopped                 |

1 cup powdered sugar

# Frotein 9.14% Fat 43.18% Carbs 47.68%

## **Properties**

Glycemic Index:7.07, Glycemic Load:6.58, Inflammation Score:-3, Nutrition Score:4.0121739130435%

### **Taste**

Sweetness: 100%, Saltiness: 53.77%, Sourness: 37.62%, Bitterness: 20%, Savoriness: 28.8%, Fattiness: 76.69%, Spiciness: 0%

## Nutrients (% of daily need)

Calories: 149.33kcal (7.47%), Fat: 7.28g (11.21%), Sa