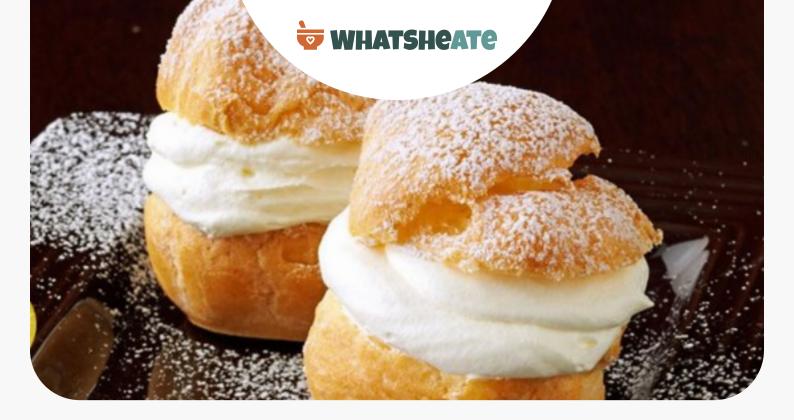

## Ingredients

- 0.5 cup water
  - 0.3 cup butter cubed
    - 0.5 cup flour all-purpose
  - 2 eggs
  - 1 eggs beaten
- 0.3 cup sugar
  - 3 tablespoons juice of lemon
  - 2 tablespoons butter cubed

- 1 cup cup heavy whipping cream
- 2 teaspoons sugar
- 1 serving powdered sugar

## Directions

Preheat oven to 400°. In a large saucepan, bring water and butter to a boil.

- Add flour all at once, stirring until a smooth ball forms.
- Remove from heat; let stand 5 minutes.
- Add eggs, one at a time, beating well after each addition. Continue beating until mixture is smooth.
- Drop by rounded tablespoonfuls 3 in. apart onto greased baking sheets.
- Bake 30-35 minutes or until golden brown.
- Remove to wire racks. Immediately split puffs and remove tops; discard soft dough from inside. Set puffs and tops aside to cool.
- For filling, in a small heavy saucepan, combine egg, sugar, lemon juice and butter. Cook and stir over medium heat until mixture is thick enough to coat the back of a spoon.
- Transfer to a small bowl; refrigerate until partially set.
  - In a large bowl, beat cream and sugar until stiff peaks form; fold into lemon mixture. Fill cream puffs; replace tops. Dust with confectioners' sugar.