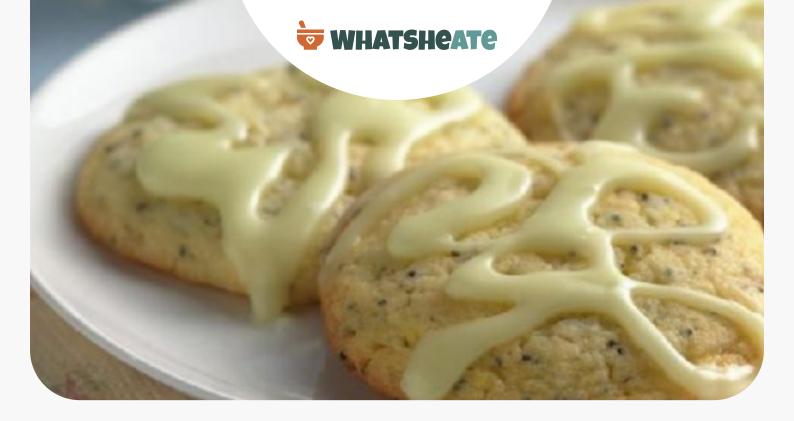

# **Lemon-Poppy Seed Cookies**

calories

ô
32 kcal

## **Equipment**

bowl

baking sheet

oven

wire rack

microwave

| kitchen scissors                                                                                                                    |
|-------------------------------------------------------------------------------------------------------------------------------------|
| Directions                                                                                                                          |
| Heat oven to 375°F. In medium bowl, stir Muffin                                                                                     |
| Mix, butter and eggs until blended.                                                                                                 |
| Drop dough by rounded teaspoonfuls about 2 inches apart onto ungreased cookie sheet.                                                |
| Bake 11 to 14 minutes or until light golden brown. Cool 1 minute.                                                                   |
| Remove from cookie sheet to wire rack. Cool completely, about 20 minutes. Squeeze Glaze packet about 10 seconds (do not microwave). |
| Cut off tip of 1 corner of packet with scissors.                                                                                    |
| Drizzle over cookies.                                                                                                               |
| Nutrition Facts                                                                                                                     |
| F 400/                                                                                                                              |
| PROTEIN 5.13% FAT 94.06% CARBS 0.81%                                                                                                |
|                                                                                                                                     |