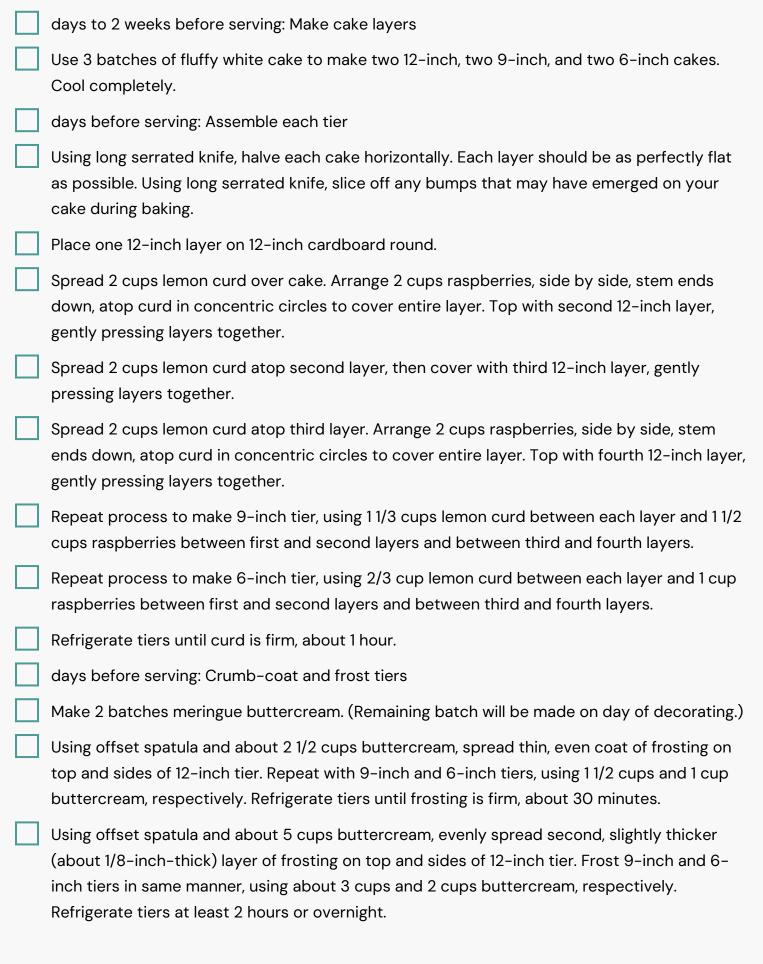

# Directions

day before serving: Assemble cake

Assemble 3 tiers and decorate cake, following Epicurious's illustrated step-by-step instructions. To see Melissa Murphy assemble and decorate the cake, click here.