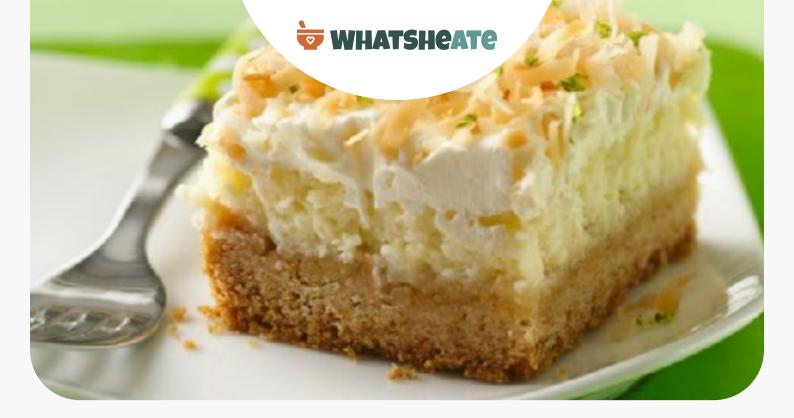

# Directions

- Heat oven to 350F. Spray bottom and sides of 13x9-inch pan with cooking spray. In large bowl, stir cookie base ingredients until soft dough forms. Press evenly in bottom of pan.
- Bake 15 to 18 minutes or until golden brown. Cool 15 minutes.
- Meanwhile, in large bowl, beat cream cheese with electric mixer on medium speed until light and fluffy. Beat in cream of coconut until well blended. Beat in lime juice, vanilla and 2 eggs until smooth.

Spread over cookie base.

- Bake 40 to 45 minutes or until set and light golden brown on edges. Cool 30 minutes at room temperature. Refrigerate 1 hour to cool completely.
- Carefully spread frosting over filling.
  - Sprinkle with coconut and lime peel. Cover; refrigerate 30 minutes. For bars, cut into 6 rows by 4 rows. Store covered in refrigerator.