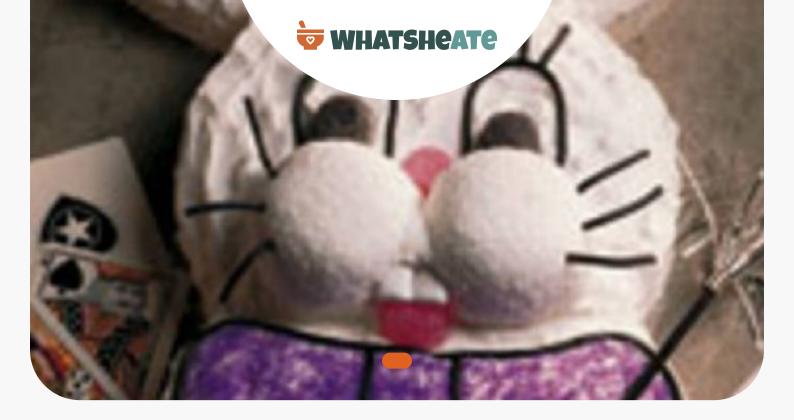

Sprinkle tie with colored sugars, and outline with shoestring licorice.

Arrange cake balls on frosting for cheeks. Insert short strips of shoestring licorice into cheeks for whiskers. Outline eyes with shoestring licorice; add short strips for eyelashes. Use black gumdrops for pupils of eyes, pink licorice candy for nose, red gumdrop for mouth and gum for teeth.

Cut striped gum into narrow pieces and place in centers of ears. Decorate with magician's hat and magic wand if desired. Store loosely covered.