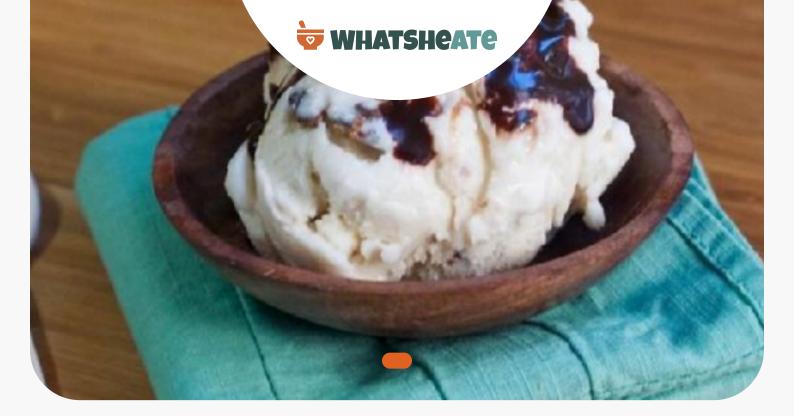

# **Maple-Bacon Ice Cream**

🗇 Popular



## Ingredients

- 3 slices bacon
- 0.3 cup milk chocolate chips
- 2 cups whipping cream
- 1 cup milk whole
- 1 cup maple syrup
- 1 cup sugar
- 1 teaspoon peppermint flavoring
  - 2 teaspoons bourbon

## Equipment

|            | bowl                                                                                                                                                                                         |
|------------|----------------------------------------------------------------------------------------------------------------------------------------------------------------------------------------------|
|            | frying pan