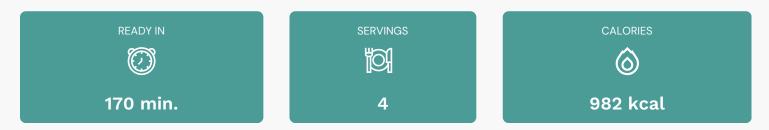

### Nutrients (% of daily need)

Calories: 981.88kcal (49.09%), Fat: 54.83g (84.36%), Saturated Fat: 32.71g (204.42%), Carbohydrates: 117.71g (39.24%), Net Carbohydrates: 117.71g (42.8%), Sugar: 110.97g (123.3%), Cholesterol: 152.68mg (50.89%), Sodium: 172.31mg (7.49%), Alcohol: 0.83g (100%), Alcohol %: 0.31% (100%), Protein: 7.46g (14.93%), Manganese: 1.86mg (92.97%), Vitamin B2: 1.35mg (79.6%), Vitamin A: 1854.22IU (37.08%), Calcium: 250.68mg (25.07%), Vitamin D: 2.64µg (17.61%), Phosphorus: 154.49mg (15.45%), Potassium: 451.54mg (12.9%), Selenium: 8.35µg (11.92%), Vitamin B1: 0.16mg (10.45%), Vitamin B12: 0.6µg (10.04%), Zinc: 1.3mg (8.67%), Magnesium: 34.53mg (8.63%), Vitamin E: 1.2mg (7.98%), Vitamin B5: 0.62mg (6.23%), Vitamin B6: 0.12mg (6.14%), Vitamin B3: 0.87mg (4.35%), Vitamin K: 3.99µg (3.8%), Iron: 0.3mg (1.67%), Copper: 0.02mg (1.23%), Folate: 4.76µg (1.19%)