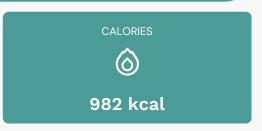

#### Nutrients (% of daily need)

Calories: 981.88kcal (49.09%), Fat: 54.83g (84.36%), Saturated Fat: 32.71g (204.42%), Carbohydrates: 117.71g (39.24%), Net Carbohydrates: 117.71g (42.8%), Sugar: 110.97g (123.3%), Cholesterol: 152.68mg (50.89%), Sodium: 172.31mg (7.49%), Alcohol: 0.83g (100%), Alcohol %: 0.31% (100%), Protein: 7.46g (14.93%), Manganese: 1.86mg (92.97%), Vitamin B2: 1.35mg (79.6%), Vitamin A: 1854.22IU (37.08%), Calcium: 250.68mg (25.07%), Vitamin D: 2.64µg (17.61%), Phosphorus: 154.49mg (15.45%), Potassium: 451.54mg (12.9%), Selenium: 8.35µg (11.92%), Vitamin B1: 0.16mg (10.45%), Vitamin B12: 0.6µg (10.04%), Zinc: 1.3mg (8.67%), Magnesium: 34.53mg (8.63%), Vitamin E: 1.2mg (7.98%), Vitamin B5: 0.62mg (6.23%), Vitamin B6: 0.12mg (6.14%), Vitamin B3: 0.87mg (4.35%), Vitamin K: 3.99µg (3.8%), Iron: 0.3mg (1.67%), Copper: 0.02mg (1.23%), Folate: 4.76µg (1.19%)