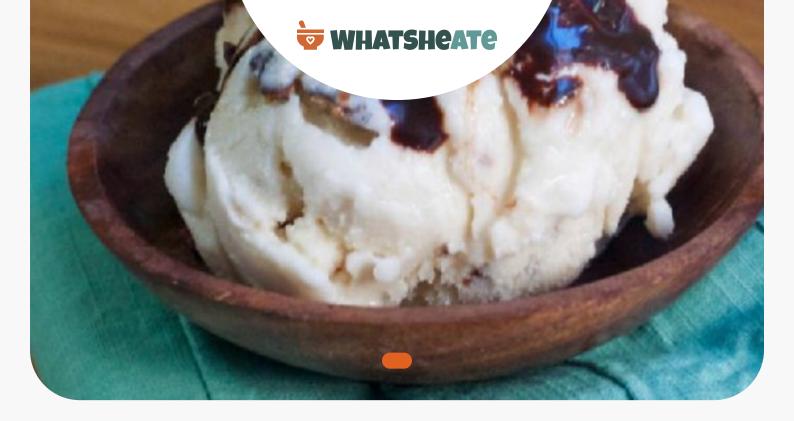

# **Maple-Bacon Ice Cream**







## **Ingredients**

3 slices bacon

| 2 teaspoons bourbon             |
|---------------------------------|
| 1 teaspoon peppermint flavoring |

1 cup maple syrup

0.3 cup milk chocolate chips

1 cup sugar

2 cups whipping cream

1 cup milk whole

### **Equipment**

|                 | bowl                                                                                                                                                                                         |  |
|-----------------|----------------------------------------------------------------------------------------------------------------------------------------------------------------------------------------------|--|
|                 | frying pan