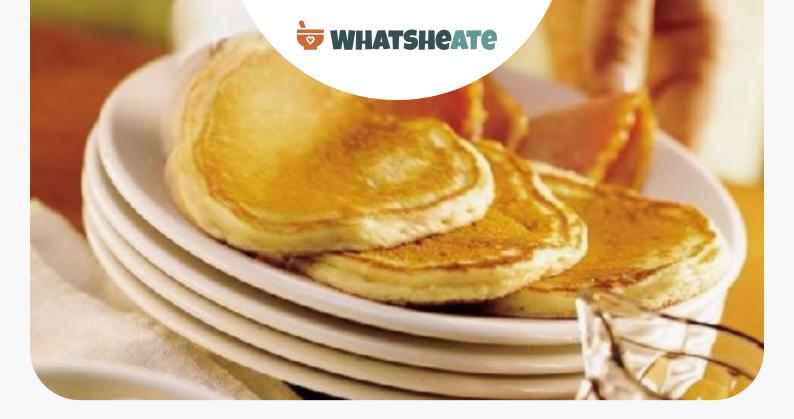

## Ingredients

- 0.3 cup cream sour
- 0.7 cup milk
- 1 tablespoon brown sugar packed
  - 2 tablespoons maple syrup
  - 2 eggs

1 serving maple syrup

2 cups frangelico

# Equipment

|            | bowl<br>frying pan                                                                                                                                                                    |
|------------|---------------------------------------------------------------------------------------------------------------------------------------------------------------------------------------|
| Directions |                                                                                                                                                                                       |
|            | Heat griddle or skillet over medium-high heat or electric griddle to 375°F; grease if necessary.<br>(Surface is ready when a few drops of water sprinkled on it dance and disappear.) |
|            | Stir all ingredients except additional syrup in large bowl until blended.                                                                                                             |
|            | Pour batter by slightly less than 1/4 cupfuls onto hot griddle.                                                                                                                       |
|            | Cook until edges are dry. Turn; cook until golden.                                                                                                                                    |
|            | Serve with additional syrup.                                                                                                                                                          |