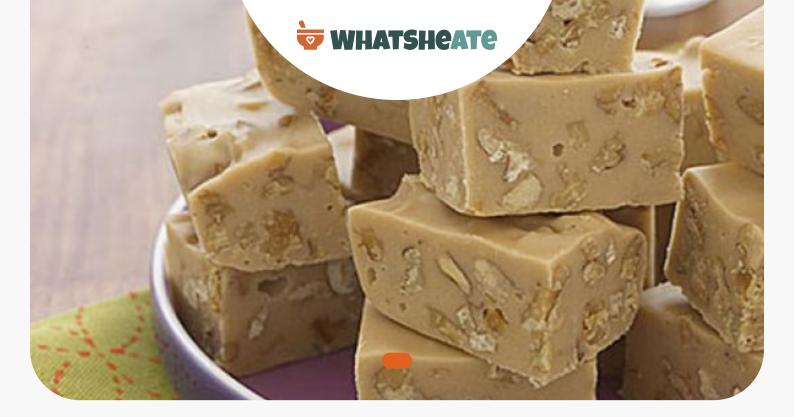

Remove pan from heat; stir in white chocolate chips until fully melted and mixture is smooth. Stir in walnuts and maple extract. Quickly pour into baking pan and smooth top. Refrigerate uncovered until firm, about 2 hours.

Using foil handles, lift fudge from pan and place on cutting board.

Remove foil.

Cut fudge into 24 pieces, wiping off knife between cuts.

Serve immediately, or store in an airtight container in refrigerator between layers of waxed paper for up to 1 week.