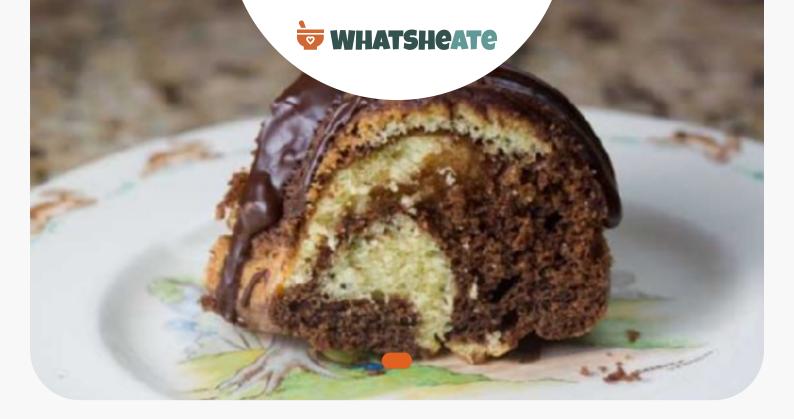

# **Marbled Mini Bundt Cake**

DESSERT

fluffy and light. Beat in the vanilla extract. Beat in the egg yolks.By hand, stir in the flour mixture and milk, alternately, beginning and ending with the flour.Measure out 1 cup or weigh out 8 oz of batter and place in a separate bowl. Stir in the cocoa mixture.Stir the almond or butternut extract into the remaining vanilla mixture.With a rubber spatula or scraper, fold half of the egg whites into the vanilla mixture. Fold the remaining egg whites into the chocolate mixture.Now spoon the batter into the pan to make your pattern. Space about 4 tablespoons of chocolate batter around the bottom of the pan. Fill in the spaces with teaspoons of white batter. Repeat, but this time put tablespoons of white batter in the pan and fill the spaces with 5 teaspoons of chocolate batter. Repeat this pattern until you've used all the batter. Bake for about 38–40minutes or until a toothpick inserted in the center comes out clean.

Let cool in the pan for 10 minutes, then turn from pan and let cool completely.In a 2 cup glass measure, melt the butter and chocolate together in the microwave. Stir until smooth, then stir in powdered sugar until pasty.

Add vanilla and milk until icing is thin and smooth enough to drizzle. Spoon over the cooled cake.

PROTEIN 5.53% 📕 FAT 44.34% 📙 CARBS 50.13%