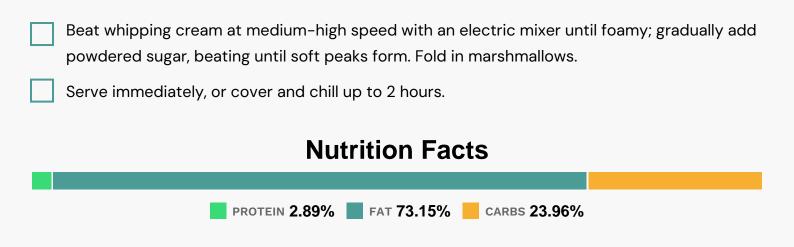

## Directions

#### Nutrients (% of daily need)

Calories: 51.52kcal (2.58%), Fat: 4.3g (6.62%), Saturated Fat: 2.74g (17.11%), Carbohydrates: 3.17g (1.06%), Net Carbohydrates: 3.17g (1.15%), Sugar: 2.57g (2.86%), Cholesterol: 13.45mg (4.48%), Sodium: 5.23mg (0.23%), Alcohol: Og (100%), Alcohol %: 0% (100%), Protein: 0.38g (0.77%), Vitamin A: 174.93IU (3.5%), Vitamin B2: 0.02mg (1.33%), Vitamin D: 0.19µg (1.27%)