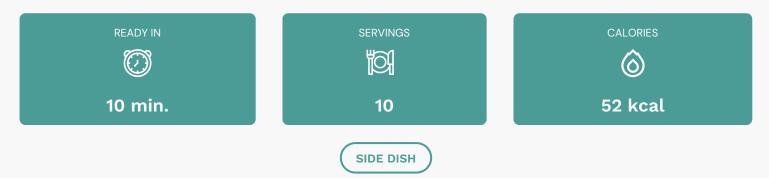

#### Nutrients (% of daily need)

Calories: 51.52kcal (2.58%), Fat: 4.3g (6.62%), Saturated Fat: 2.74g (17.11%), Carbohydrates: 3.17g (1.06%), Net Carbohydrates: 3.17g (1.15%), Sugar: 2.57g (2.86%), Cholesterol: 13.45mg (4.48%), Sodium: 5.23mg (0.23%), Alcohol: Og (100%), Alcohol %: 0% (100%), Protein: 0.38g (0.77%), Vitamin A: 174.93IU (3.5%), Vitamin B2: 0.02mg (1.33%), Vitamin D: 0.19µg (1.27%)