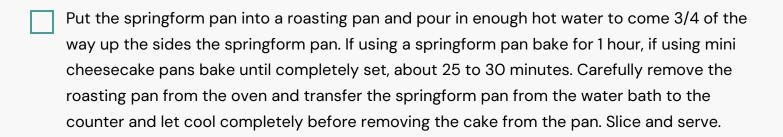

|            | 0.8 cup sugar                                                                                                                                                                                                                                                                                                                                                                           |
|------------|-----------------------------------------------------------------------------------------------------------------------------------------------------------------------------------------------------------------------------------------------------------------------------------------------------------------------------------------------------------------------------------------|
| Equipment  |                                                                                                                                                                                                                                                                                                                                                                                         |
|            | food processor                                                                                                                                                                                                                                                                                                                                                                          |
|            | bowl                                                                                                                                                                                                                                                                                                                                                                                    |
|            | frying pan                                                                                                                                                                                                                                                                                                                                                                              |
|            | oven                                                                                                                                                                                                                                                                                                                                                                                    |
|            | roasting pan                                                                                                                                                                                                                                                                                                                                                                            |
|            | aluminum foil                                                                                                                                                                                                                                                                                                                                                                           |
|            | kitchen towels                                                                                                                                                                                                                                                                                                                                                                          |
|            | springform pan                                                                                                                                                                                                                                                                                                                                                                          |
|            | rolling pin                                                                                                                                                                                                                                                                                                                                                                             |
| Directions |                                                                                                                                                                                                                                                                                                                                                                                         |
|            | Watch how to make this recipe.                                                                                                                                                                                                                                                                                                                                                          |
|            | Preheat the oven to 350 degrees F. Spray a 9-inch springform pan or 2 (12-count) mini cheesecake pans with nonstick cooking spray. Wrap the outside of the pan with aluminum foil.                                                                                                                                                                                                      |
|            | Add the cookies in a large resealable bag. Cover the bag with a kitchen towel and crush with a rolling pin until the cookies are coarsely ground. In a medium bowl, mix together the cookie crumbs with the melted butter. Press the mixture into the bottom and 1-inch up the sides of the prepared springform pan or mini cheesecake pans. Put on a sheet pan and bake for 5 minutes. |
|            | Remove from the oven and let cool before adding the cheesecake filling.                                                                                                                                                                                                                                                                                                                 |
|            | Reduce the oven temperature to 325 degrees F.                                                                                                                                                                                                                                                                                                                                           |
|            | In bowl of a food processor combine the cheeses with the sugar until mix until completely blended.                                                                                                                                                                                                                                                                                      |
|            | Add the eggs, 1 at time, incorporating completely after each addition.                                                                                                                                                                                                                                                                                                                  |
|            | Add a pinch of salt, the almond extract, and orange zest and blend for 10 seconds.                                                                                                                                                                                                                                                                                                      |
|            | Pour the filling into the prepared pan with crust.                                                                                                                                                                                                                                                                                                                                      |