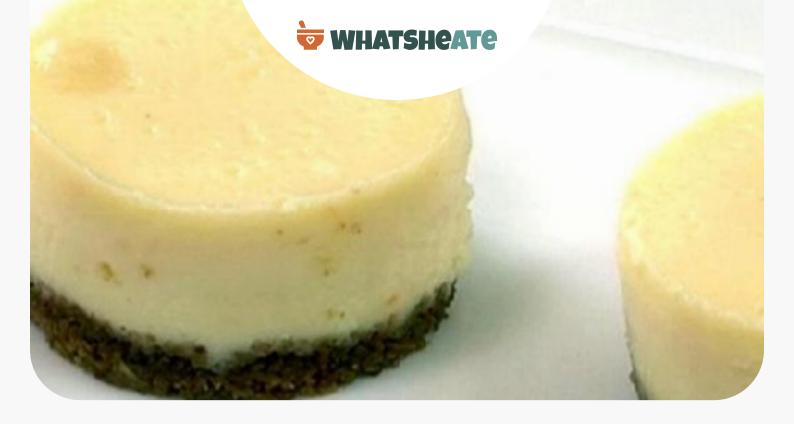

|            | 0.8 cup sugar                                                                                                                                                                                                                                                                                                                                                                           |
|------------|-----------------------------------------------------------------------------------------------------------------------------------------------------------------------------------------------------------------------------------------------------------------------------------------------------------------------------------------------------------------------------------------|
| Equipment  |                                                                                                                                                                                                                                                                                                                                                                                         |
|            | food processor                                                                                                                                                                                                                                                                                                                                                                          |
|            | bowl                                                                                                                                                                                                                                                                                                                                                                                    |
|            | frying pan                                                                                                                                                                                                                                                                                                                                                                              |
|            | oven                                                                                                                                                                                                                                                                                                                                                                                    |
|            | roasting pan                                                                                                                                                                                                                                                                                                                                                                            |
|            | aluminum foil                                                                                                                                                                                                                                                                                                                                                                           |
|            | kitchen towels                                                                                                                                                                                                                                                                                                                                                                          |
|            | springform pan                                                                                                                                                                                                                                                                                                                                                                          |
|            | rolling pin                                                                                                                                                                                                                                                                                                                                                                             |
| Directions |                                                                                                                                                                                                                                                                                                                                                                                         |
|            | Watch how to make this recipe.                                                                                                                                                                                                                                                                                                                                                          |
|            | Preheat the oven to 350 degrees F. Spray a 9-inch springform pan or 2 (12-count) mini cheesecake pans with nonstick cooking spray. Wrap the outside of the pan with aluminum foil.                                                                                                                                                                                                      |
|            | Add the cookies in a large resealable bag. Cover the bag with a kitchen towel and crush with a rolling pin until the cookies are coarsely ground. In a medium bowl, mix together the cookie crumbs with the melted butter. Press the mixture into the bottom and 1-inch up the sides of the prepared springform pan or mini cheesecake pans. Put on a sheet pan and bake for 5 minutes. |
|            | Remove from the oven and let cool before adding the cheesecake filling.                                                                                                                                                                                                                                                                                                                 |
|            | Reduce the oven temperature to 325 degrees F.                                                                                                                                                                                                                                                                                                                                           |
|            | In bowl of a food processor combine the cheeses with the sugar until mix until completely blended.                                                                                                                                                                                                                                                                                      |
|            | Add the eggs, 1 at time, incorporating completely after each addition.                                                                                                                                                                                                                                                                                                                  |
|            | Add a pinch of salt, the almond extract, and orange zest and blend for 10 seconds.                                                                                                                                                                                                                                                                                                      |
|            | Pour the filling into the prepared pan with crust.                                                                                                                                                                                                                                                                                                                                      |