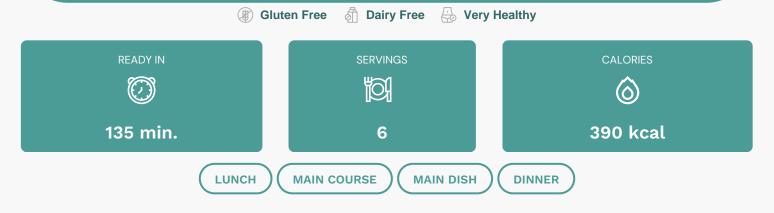

6 servings pepper black freshly ground

### Nutrients (% of daily need)

Calories: 390.45kcal (19.52%), Fat: 14.65g (22.54%), Saturated Fat: 3.73g (23.32%), Carbohydrates: 27.56g (9.19%), Net Carbohydrates: 21.51g (7.82%), Sugar: 5.55g (6.17%), Cholesterol: 106.68mg (35.56%), Sodium: 925.07mg (40.22%), Alcohol: Og (100%), Alcohol %: O% (100%), Protein: 38.06g (76.13%), Vitamin B12: 4.5µg (75.01%), Vitamin B3: 12.4mg (61.97%), Selenium: 40.79µg (58.28%), Vitamin K: 57.14µg (54.42%), Zinc: 7.08mg (47.21%), Phosphorus: 444.51mg (44.45%), Potassium: 1401.32mg (40.04%), Manganese: 0.73mg (36.49%), Vitamin B2: 0.5mg (29.53%), Iron: 5.21mg (28.94%), Vitamin B6: 0.57mg (28.44%), Vitamin C: 21.94mg (26.59%), Fiber: 6.05g (24.2%), Vitamin B1: 0.35mg (23.52%), Magnesium: 93.41mg (23.35%), Copper: 0.46mg (22.82%), Folate: 84.51µg (21.13%), Vitamin B5: 1.76mg (17.59%), Vitamin E: 2.33mg (15.55%), Vitamin A: 737.75IU (14.75%), Calcium: 85.48mg (8.55%)