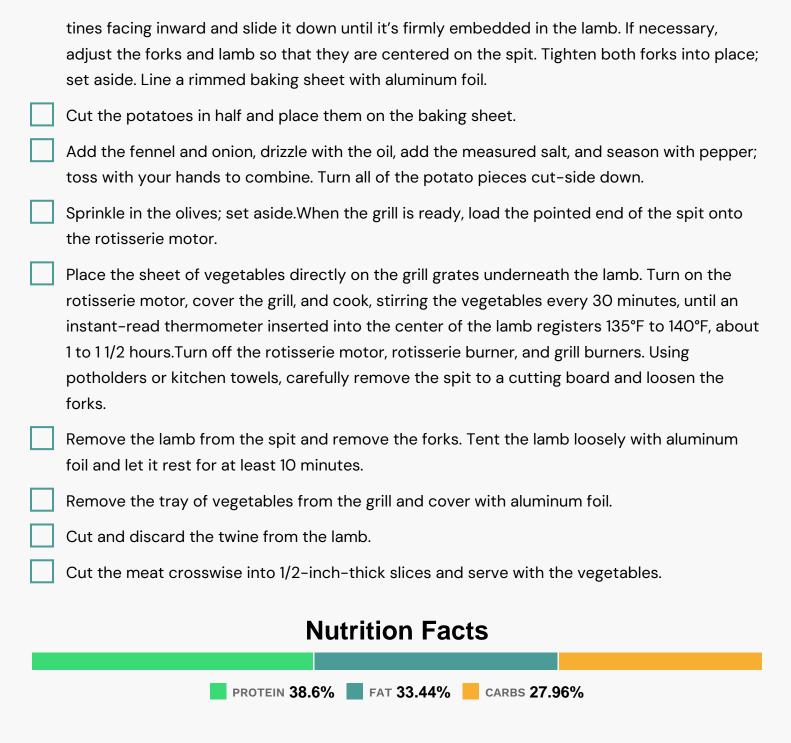

### Nutrients (% of daily need)

Calories: 390.45kcal (19.52%), Fat: 14.65g (22.54%), Saturated Fat: 3.73g (23.32%), Carbohydrates: 27.56g (9.19%), Net Carbohydrates: 21.51g (7.82%), Sugar: 5.55g (6.17%), Cholesterol: 106.68mg (35.56%), Sodium: 925.07mg (40.22%), Alcohol: Og (100%), Alcohol %: O% (100%), Protein: 38.06g (76.13%), Vitamin B12: 4.5µg (75.01%), Vitamin B3: 12.4mg (61.97%), Selenium: 40.79µg (58.28%), Vitamin K: 57.14µg (54.42%), Zinc: 7.08mg (47.21%), Phosphorus: 444.51mg (44.45%), Potassium: 1401.32mg (40.04%), Manganese: 0.73mg (36.49%), Vitamin B2: 0.5mg (29.53%), Iron: 5.21mg (28.94%), Vitamin B6: 0.57mg (28.44%), Vitamin C: 21.94mg (26.59%), Fiber: 6.05g (24.2%), Vitamin B1: 0.35mg (23.52%), Magnesium: 93.41mg (23.35%), Copper: 0.46mg (22.82%), Folate: 84.51µg (21.13%), Vitamin B5: 1.76mg (17.59%), Vitamin E: 2.33mg (15.55%), Vitamin A: 737.75IU (14.75%), Calcium: 85.48mg (8.55%)