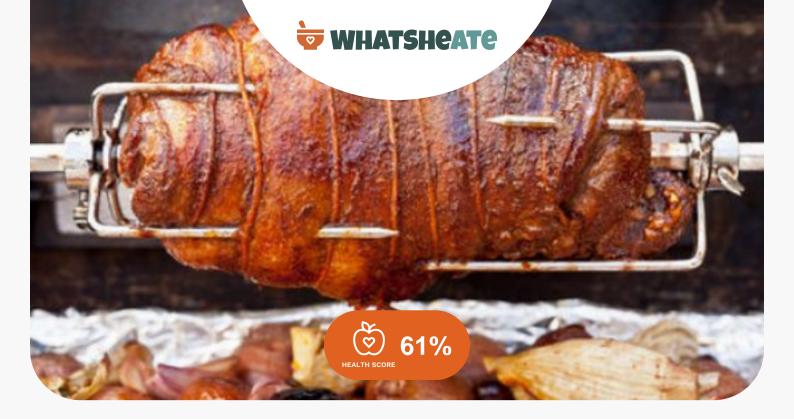

# Mediterranean Rotisserie Leg of Lamb with Potatoes, Fennel, and Olives

### Nutrients (% of daily need)

Calories: 390.45kcal (19.52%), Fat: 14.65g (22.54%), Saturated Fat: 3.73g (23.32%), Carbohydrates: 27.56g (9.19%), Net Carbohydrates: 21.51g (7.82%), Sugar: 5.55g (6.17%), Cholesterol: 106.68mg (35.56%), Sodium: 925.07mg (40.22%), Alcohol: Og (100%), Alcohol %: O% (100%), Protein: 38.06g (76.13%), Vitamin B12: 4.5µg (75.01%), Vitamin B3: 12.4mg (61.97%), Selenium: 40.79µg (58.28%), Vitamin K: 57.14µg (54.42%), Zinc: 7.08mg (47.21%), Phosphorus: 444.51mg (44.45%), Potassium: 1401.32mg (40.04%), Manganese: 0.73mg (36.49%), Vitamin B2: 0.5mg (29.53%), Iron: 5.21mg (28.94%), Vitamin B6: 0.57mg (28.44%), Vitamin C: 21.94mg (26.59%), Fiber: 6.05g (24.2%), Vitamin B1: 0.35mg (23.52%), Magnesium: 93.41mg (23.35%), Copper: 0.46mg (22.82%), Folate: 84.51µg (21.13%), Vitamin B5: 1.76mg (17.59%), Vitamin E: 2.33mg (15.55%), Vitamin A: 737.75IU (14.75%), Calcium: 85.48mg (8.55%)