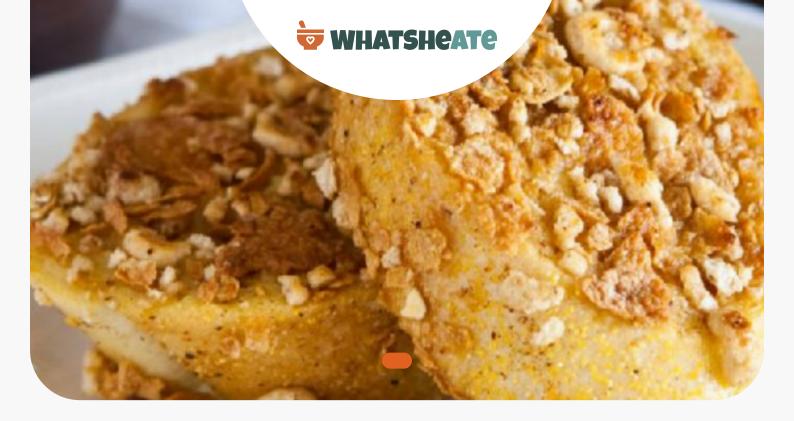

# **Medley Crunch French Toast**

Vegetarian

MORNING MEAL

BRUNCH

**BREAKFAST** 

### **Ingredients**

| Ш | 1.5 cups captain crunch peanut butter cereal | crushed |
|---|----------------------------------------------|---------|
|   | 3 eggs                                       |         |
|   | 8 slices bread french thick                  |         |
|   | 0.5 teaspoon ground cinnamon                 |         |
|   | 0.5 cup milk                                 |         |