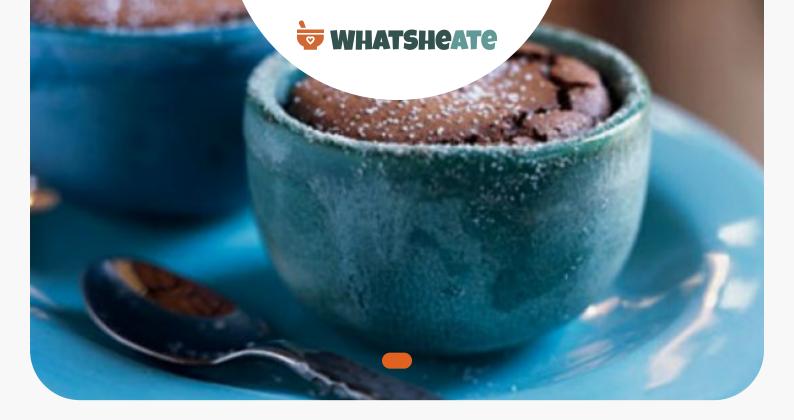

# **Mexican Chocolate Soufflés**







SIDE DISH

# Ingredients

| 3 ounces bittersweet chocolate chopped                    |
|-----------------------------------------------------------|
| 1 teaspoon rum / brandy / coffee liqueur (such as Kahlúa) |
| O.3 teaspoon cream of tartar                              |
| 6 large egg whites                                        |
| 1 large egg yolk                                          |
| O.8 cup skim milk fat-free                                |
| 2 tablespoons flour all-purpose                           |
| 0.5 cup granulated sugar                                  |

2 tablespoons granulated sugar

|           | 3 tablespoons granulated sugar