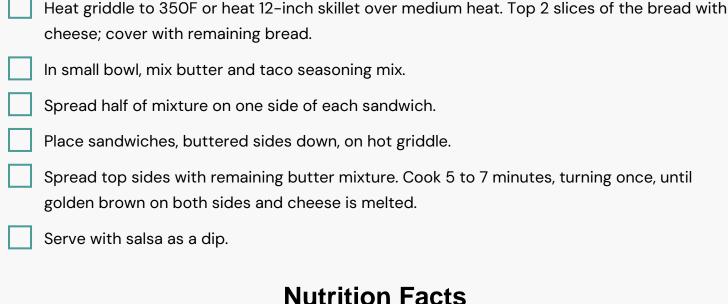

## Ingredients

- 2 tablespoons butter softened
- 4 ounces cheese thinly sliced (from 16 oz. box)
- 0.5 cup salsa thick
- 1 teaspoon taco seasoning (from 1 oz package)
- 4 slices sandwich bread white

## Equipment

- bowl
  - frying pan

# Directions

PROTEIN 15.49% FAT 59.6% CARBS 24.91%