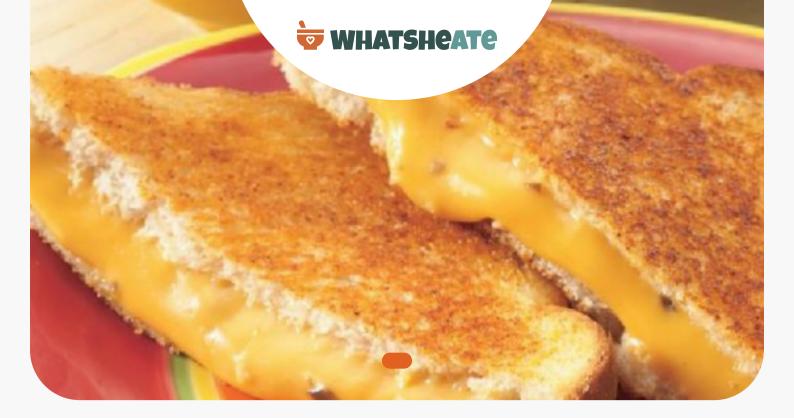

# **Mexican Grilled Cheese Sandwiches**



## Ingredients

- 2 tablespoons butter softened
- 4 ounces cheese thinly sliced (from 16 oz. box)
- 0.5 cup salsa thick
- 1 teaspoon taco seasoning (from 1 oz package)
- 4 slices sandwich bread white

## Equipment

- bowl
  - frying pan

# Directions



PROTEIN 15.49% FAT 59.6% CARBS 24.91%

#### **Properties**

Glycemic Index:50.89, Glycemic Load:17.91, Inflammation Score:-8, Nutrition Score:15.578260991884%

### Nutrients (% of daily need)

Calories: 485.94kcal (24.3%), Fat: 32.47g (49.95%), Saturated Fat: 13.65g (85.3%), Carbohydrates: 30.52g (10.17%), Net Carbohydrates: 28.19g (10.25%), Sugar: 5.34g (5.94%), Cholesterol: 56.7mg (18.9%), Sodium: 1171.77mg (50.95%), Alcohol: Og (100%), Alcohol %: O% (100%), Protein: 18.99g (37.98%), Calcium: 5