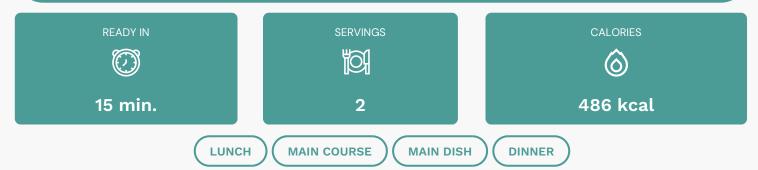

### Nutrients (% of daily need)

Calories: 485.94kcal (24.3%), Fat: 32.47g (49.95%), Saturated Fat: 13.65g (85.3%), Carbohydrates: 30.52g (10.17%), Net Carbohydrates: 28.19g (10.25%), Sugar: 5.34g (5.94%), Cholesterol: 56.7mg (18.9%), Sodium: 1171.77mg (50.95%), Alcohol: Og (100%), Alcohol %: O% (100%), Protein: 18.99g (37.98%), Calcium: 528.76mg (52.88%), Selenium: 28.23µg (40.33%), Phosphorus: 340.2mg (34.02%), Vitamin A: 1386.09IU (27.72%), Vitamin B2: 0.4mg (23.3%), Vitamin B1: 0.29mg (19.61%), Manganese: 0.38mg (18.76%), Zinc: 2.65mg (17.67%), Folate: 70.15µg (17.54%), Vitamin B3: 3.14mg (15.7%), Vitamin E: 1.76mg (11.75%), Iron: 2.05mg (11.37%), Vitamin B12: 0.62µg (10.25%), Vitamin B6: 0.2mg (10.04%), Magnesium: 38.98mg (9.74%), Fiber: 2.33g (9.32%), Potassium: 275.74mg (7.88%), Vitamin B5: 0.65mg (6.45%), Copper: 0.12mg (6.15%), Vitamin K: 4.19µg (3.99%), Vitamin D: 0.34µg (2.27%), Vitamin C: 1.29mg (1.56%)