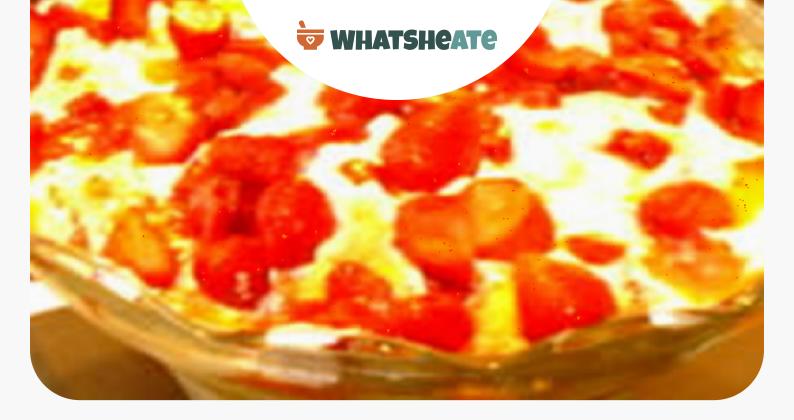

# Michelle's Punch Bowl Cake

airy Free

DESSERT

# Directions Prepare the cake mix as directed by the manufacturer. Bake in a 9x13 inch pan, or two 8 inch round pans. When the cake is cool, split in half, horizontally. Prepare the vanilla pudding according to package directions. Crumble half of the cake into the bottom of the punch bowl. Then put a layer of 1/3 of the whipped topping, a layer of 1/2 of the pudding, then a layer of 1/2 the can of pineapple. Repeat the layers in the same amounts, and top with the remaining whipped topping. Keep refrigerated until serving.