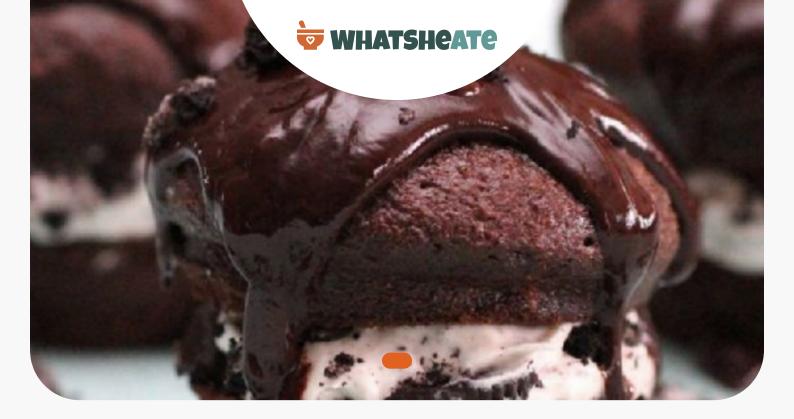

# **Mini Cookies and Cream Stuffed Cakes**

DESSERT

|           | 6 crème-filled chocolate sandwich cookies crushed                                                                                                                                                                                      |
|-----------|----------------------------------------------------------------------------------------------------------------------------------------------------------------------------------------------------------------------------------------|
| Equipment |                                                                                                                                                                                                                                        |
|           | bowl                                                                                                                                                                                                                                   |
|           | sauce pan                                                                                                                                                                                                                              |
|           | oven                                                                                                                                                                                                                                   |
|           | hand mixer                                                                                                                                                                                                                             |
|           | microwave                                                                                                                                                                                                                              |
|           | muffin liners                                                                                                                                                                                                                          |
|           | measuring cup                                                                                                                                                                                                                          |
| Diı       | rections                                                                                                                                                                                                                               |
|           | Make cake batter using cake mix, water, oil and eggs as directed on box.                                                                                                                                                               |
|           | Bake 24 cupcakes in greased muffin cups (do not line cups with paper baking cups). Cool completely.                                                                                                                                    |
|           | Meanwhile, in large bowl, beat cream cheese, butter, sugar, 1/2 cup whipping cream and the vanilla with electric mixer on medium speed until smooth and fluffy. Fold in 12 crushed cookies. Refrigerate until ready to assemble cakes. |
|           | Place chocolate in heatproof bowl; set aside. In 2-cup microwavable measuring cup, microwave 1 cup whipping cream on High (or heat in 1-quart saucepan over medium-low heat) until cream is hot but not boiling.                       |
|           | Pour hot cream over chocolate; let stand 1 to 2 minutes. When chocolate is softened, mix with spoon until all chocolate is melted and mixture is silky and smooth.                                                                     |
|           | To assemble cakes, cut each cake in half horizontally. Spoon about 1 teaspoon cream cheese mixture onto bottom halves of cakes; cover with top halves of cakes.                                                                        |
|           | Drizzle chocolate mixture over tops of cakes.                                                                                                                                                                                          |
|           | Sprinkle crushed cookies over tops for garnish. Store in refrigerator until ready to serve.                                                                                                                                            |
|           | Nutrition Facts                                                                                                                                                                                                                        |
|           | PROTEIN 4.59% FAT 59.7% CARBS 35.71%                                                                                                                                                                                                   |