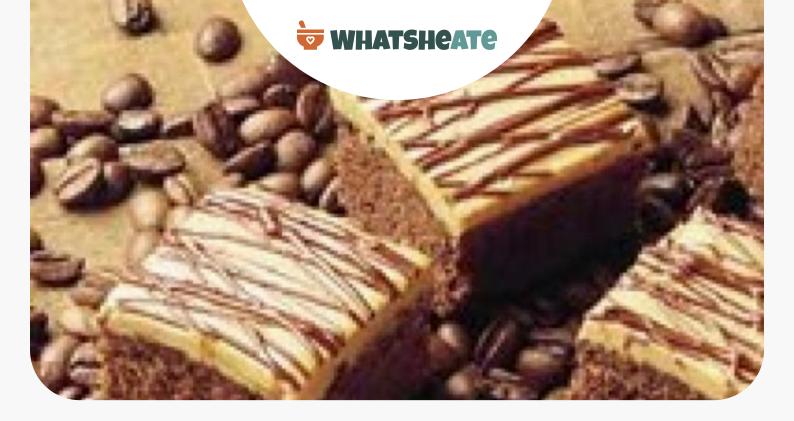

# **Mocha Brownies with Chocolate Glaze**

DESSERT

2 tablespoons semi chocolate chips

| ш          | 0.5 teaspoon shortering                                                                                                                                                                                                        |  |
|------------|--------------------------------------------------------------------------------------------------------------------------------------------------------------------------------------------------------------------------------|--|
| Equipment  |                                                                                                                                                                                                                                |  |
|            | bowl                                                                                                                                                                                                                           |  |
|            | frying pan                                                                                                                                                                                                                     |  |
|            | oven                                                                                                                                                                                                                           |  |
|            | wire rack                                                                                                                                                                                                                      |  |
|            | hand mixer                                                                                                                                                                                                                     |  |
|            | toothpicks                                                                                                                                                                                                                     |  |
|            | ziploc bags                                                                                                                                                                                                                    |  |
|            | microwave                                                                                                                                                                                                                      |  |
| Directions |                                                                                                                                                                                                                                |  |
|            | Heat oven to 350°F (325°F for dark or nonstick pan). Grease bottom of 8-inch square pan with shortening or cooking spray. Make brownie batter as directed on brownie box. Stir 1 teaspoon instant coffee granules into batter. |  |
|            | Spread in pan.                                                                                                                                                                                                                 |  |
|            | Bake 35 to 38 minutes or until toothpick inserted 2 inches from side of pan comes out almost clean. Cool completely on cooling rack, about 11/2 hours.                                                                         |  |
|            | In medium bowl, dissolve 1 teaspoon instant coffee granules in hot water.                                                                                                                                                      |  |
|            | Mix in remaining frosting ingredients with electric mixer on low speed until combined; increase speed to medium and blend until light and fluffy.                                                                              |  |
|            | Spread frosting over brownies.                                                                                                                                                                                                 |  |
|            | In small microwavable bowl, place chocolate chips and shortening. Microwave on High 30 to 45 seconds; until chips can be stirred smooth.                                                                                       |  |
|            | Place into resealable food-storage plastic bag; partially seal bag.                                                                                                                                                            |  |
|            | Cut small tip from corner of bag; drizzle over frosting. Refrigerate about 15 minutes or until chocolate is set.                                                                                                               |  |
|            | Cut into 4 rows by 4 rows. Store covered at room temperature.                                                                                                                                                                  |  |
|            |                                                                                                                                                                                                                                |  |