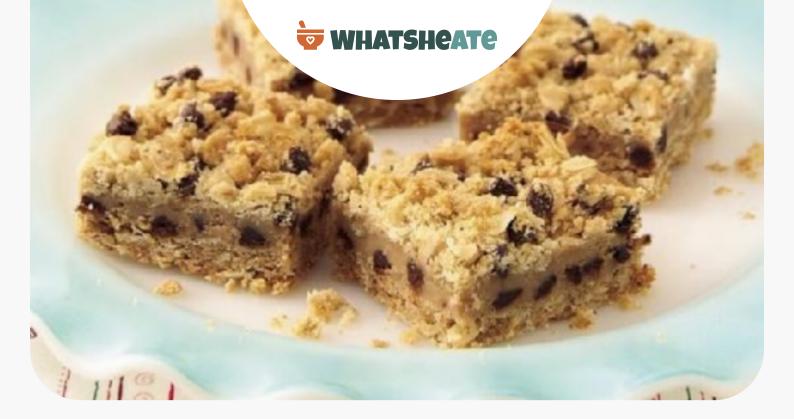

## Ingredients

- 2.5 cups flour all-purpose
- 2 cups rolled oats
- 1 cup brown sugar packed
- 1 cup butter softened
- 1 teaspoon coffee dry instant ()
- 0.5 teaspoon salt
- 0.5 teaspoon baking soda
- 24 ounces cream cheese softened
  - 0.8 cup granulated sugar

1 tablespoon cocoa powder

1 teaspoon coffee dry instant ()

3 eggs

0.8 cup semisweet chocolate chips miniature

# Directions

- Heat oven to 350°. Grease bottom and sides of jelly roll pan, 15 1/2x10 1/2x1 inch, with shortening or spray with cooking spray. Beat flour, oats, brown sugar, butter, 1 teaspoon coffee (dry), the salt and baking soda in large bowl with electric mixer on medium speed, or mix with spoon, until crumbly. Press about 4 cups of the mixture in pan; reserve remaining crumb mixture.
  - Beat remaining ingredients except chocolate chips in large bowl with electric mixer on medium speed until blended. Stir in 1/2 cup of the chocolate chips.
  - Spread over crust. Stir remaining 1/4 cup chocolate chips into remaining crumb mixture.
  - Sprinkle over cream cheese mixture; press lightly.
  - Bake 32 to 40 minutes or until center is set and topping is light golden brown. Cool 30 minutes. Refrigerate at least 3 hours until chilled. For bars, cut into 8 rows by 6 rows. Store covered in refrigerator.