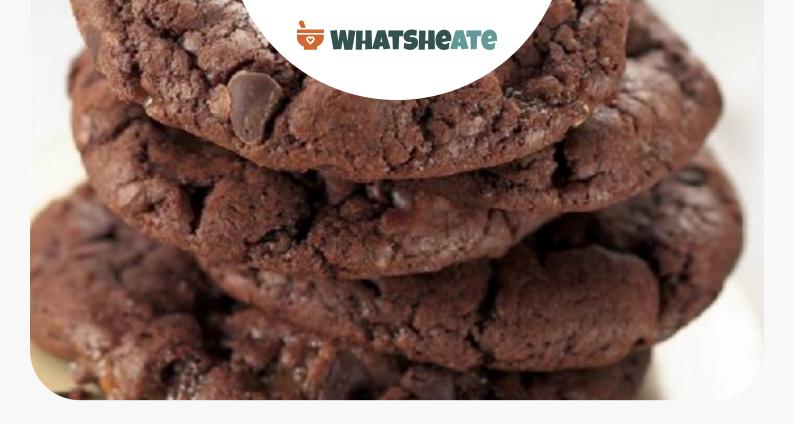

# **Mocha-Toffee Chocolate Cookies**







DESSERT

### **Ingredients**

| 0.3 cup butter softened                    |
|--------------------------------------------|
| 2 eggs                                     |
| 1 box cake mix                             |
| 4 teaspoons espresso powder dry instant () |
| 1 cup semisweet chocolate chips miniature  |

## **Equipment**

0.5 cup toffee chips

2 teaspoons vanilla

|            | bowl                                                                                                                                                                                                                                   |
|------------|----------------------------------------------------------------------------------------------------------------------