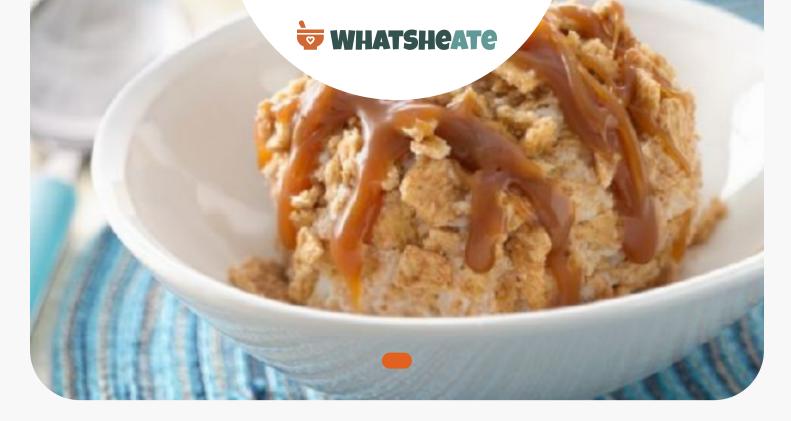

# Ingredients

- 2 tablespoons mrs richardson's butterscotch caramel sauce
- 5.3 oz vanilla yogurt yoplait®
- 0.7 cup buttered toast