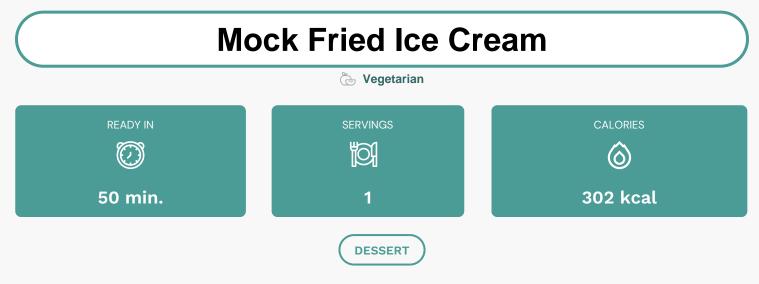

# Ingredients

- 2 tablespoons mrs richardson's butterscotch caramel sauce
- 5.3 oz vanilla yogurt yoplait®
- 0.7 cup buttered toast