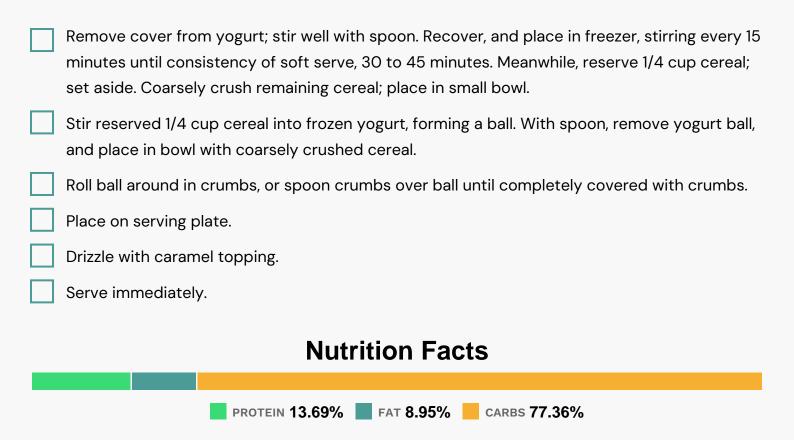

# Directions

#### Nutrients (% of daily need)

Calories: 302.01kcal (15.1%), Fat: 3.08g (4.74%), Saturated Fat: 1.38g (8.65%), Carbohydrates: 59.85g (19.95%), Net Carbohydrates: 59.1g (21.49%), Sugar: 44.96g (49.95%), Cholesterol: 7.81mg (2.6%), Sodium: 413.17mg (17.96%), Alcohol: Og (100%), Alcohol %: 0% (100%), Protein: 10.59g (21.18%), Calcium: 312.23mg (31.22%), Phosphorus: 249.34mg (24.93%), Selenium: 17.18µg (24.55%), Vitamin B2: 0.4mg (23.71%), Vitamin B12: 0.87µg (14.57%), Vitamin B1: 0.19mg (12.51%), Folate: 48.53µg (12.13%), Potassium: 394.75mg (11.28%), Vitamin B5: 0.98mg (9.76%), Zinc: 1.45mg (9.67%), Magnesium: 33.84mg (8.46%), Manganese: 0.15mg (7.62%), Vitamin B3: 1.34mg (6.69%), Iron: 1.1mg (6.13%), Vitamin B6: 0.09mg (4.33%), Copper: 0.06mg (3.05%), Fiber: 0.75g (3%), Vitamin A: 100.61lU (2.01%), Vitamin C: 1.4mg (1.7%), Vitamin K: 1.17µg (1.11%)