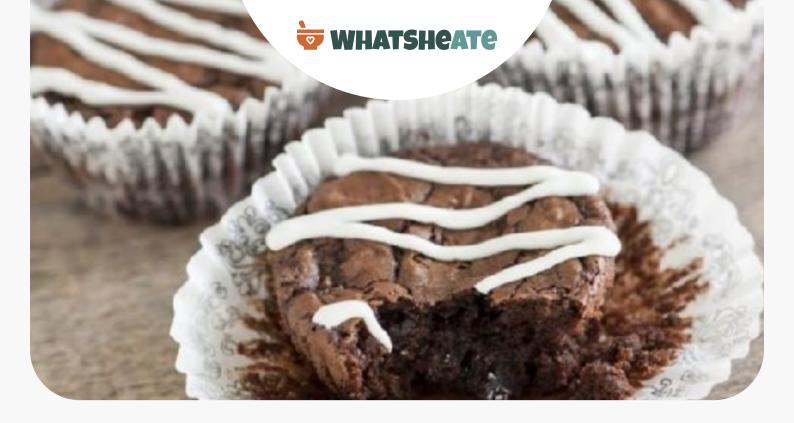

# **Moist and Figgy Brownie Cupcakes**

READY IN SERVINGS

105 min.

DESSERT

## **Ingredients**

| Ш | 1 box brownie mix betty crocker® (1 lb 2.4 oz) |
|---|------------------------------------------------|
|   | 0.5 cup figs dried chopped                     |

1 eggs

7 oz chocolate icing white betty crocker®

0.3 cup vegetable oil

0.3 cup water

## **Equipment**

bowl

|                                       | frying pan                                                                                                                                                    |  |
|---------------------------------------|---------------------------------------------------------------------------------------------------------------------------------------------------------------|--|
|