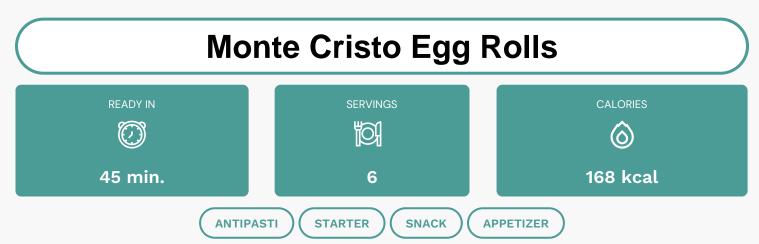

## Ingredients

- 3 deli forest ham black sliced
- 3 deli honey ham sliced
- 3 deli turkey smoked sliced
- 8 egg roll wrappers
- 5 tablespoons strawberry jam
- 3 swiss cheese sliced

# Directions

Lay out the egg roll wraps with 1 corner facing you; place about 2 Tbs. of the filling just above the bottom corner. Fold this bottom corner up over the filling, then fold in each side of the egg roll wrap then roll it up. When you roll up to the other corner use a little water on your finger and spread on the wrapper to seal the roll and corner together. Deep fry at 320 degrees, for about 3 minutes or until crispy and golden brown.