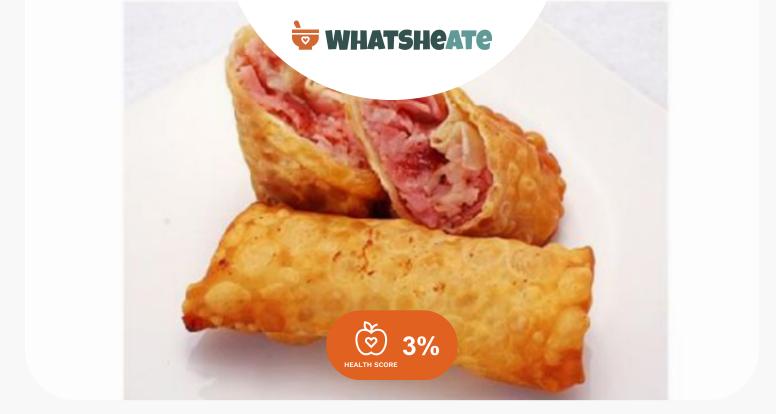

# Directions

Lay out the egg roll wraps with 1 corner facing you; place about 2 Tbs. of the filling just above the bottom corner. Fold this bottom corner up over the filling, then fold in each side of the egg roll wrap then roll it up. When you roll up to the other corner use a little water on your finger and spread on the wrapper to seal the roll and corner together. Deep fry at 320 degrees, for about 3 minutes or until crispy and golden brown.

Serve warm as is or sprinkle with powder sugar, i