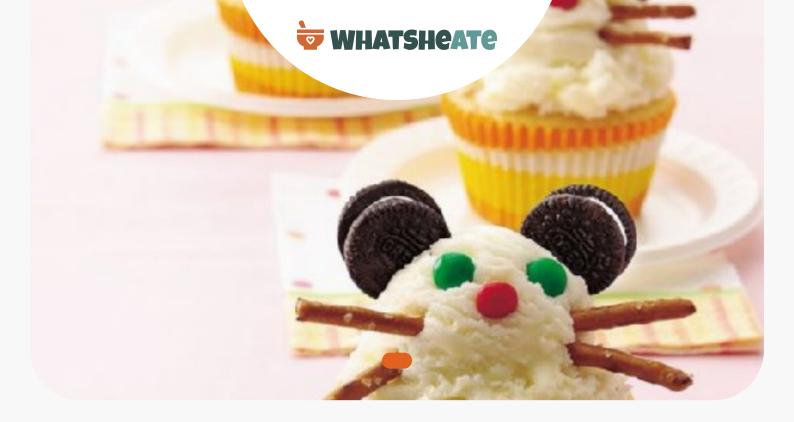

Remove from pans. Cool completely, about 30 minutes.

Reserve 8 cupcakes. (Wrap and freeze remaining cupcakes for later use.)

On cookie sheet, decorate each ice cream scoop to resemble a mouse, using 2 cookies for ears, and small candies and pretzels for facial features and whiskers. Cover loosely with plastic wrap and freeze. When ready to serve, place cupcakes on 8 dessert plates. Top each cupcake with decorated ice cream.