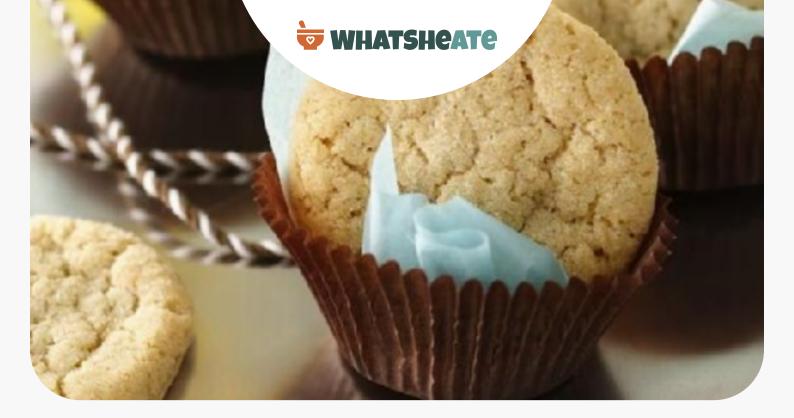

## No-Roll Sugar Cookies (White Whole Wheat Flour)

DESSERT

4.3 cups flour whole wheat white

|                                                                                                           | 1 teaspoon baking soda                                                                                                                                                                                                                                                                                                                                                                                                                              |  |
|-----------------------------------------------------------------------------------------------------------|-----------------------------------------------------------------------------------------------------------------------------------------------------------------------------------------------------------------------------------------------------------------------------------------------------------------------------------------------------------------------------------------------------------------------------------------------------|--|
|                                                                                                           | 1 teaspoon cream of tartar                                                                                                                                                                                                                                                                                                                                                                                                                          |  |
|                                                                                                           | 0.5 teaspoon salt                                                                                                                                                                                                                                                                                                                                                                                                                                   |  |
|                                                                                                           |                                                                                                                                                                                                                                                                                                                                                                                                                                                     |  |
| Equipment                                                                                                 |                                                                                                                                                                                                                                                                                                                                                                                                                                                     |  |
|                                                                                                           | bowl                                                                                                                                                                                                                                                                                                                                                                                                                                                |  |
|                                                                                                           | baking sheet                                                                                                                                                                                                                                                                                                                                                                                                                                        |  |
|                                                                                                           | oven                                                                                                                                                                                                                                                                                                                                                                                                                                                |  |
|                                                                                                           | wire rack                                                                                                                                                                                                                                                                                                                                                                                                                                           |  |
|                                                                                                           | hand mixer                                                                                                                                                                                                                                                                                                                                                                                                                                          |  |
|                                                                                                           |                                                                                                                                                                                                                                                                                                                                                                                                                                                     |  |
| Diı                                                                                                       | rections                                                                                                                                                                                                                                                                                                                                                                                                                                            |  |
|                                                                                                           | In large bowl, beat 1 cup of the granulated sugar, the powdered sugar, butter, oil, milk, vanilla and eggs with electric mixer on medium speed, or mix with spoon. Stir in flour, baking soda, cream of tartar and salt. Cover and refrigerate about 2 hours or until firm.                                                                                                                                                                         |  |
|                                                                                                           | Heat oven to 350°F. Shape dough into 11/2-inch balls. In small bowl, place remaining 1/2 cup granulated sugar. Coat balls with sugar. On ungreased cookie sheet, place balls about 3 inches apart. Press bottom of drinking glass on each ball until about 1/4 inch thick. If glass starts to stick, press bottom of glass on cookie dough as needed before pressing balls of dough (the fat in the dough helps to grease the bottom of the glass). |  |
|                                                                                                           | Sprinkle each cookie with a little additional sugar.                                                                                                                                                                                                                                                                                                                                                                                                |  |
|                                                                                                           | Bake 12 to 14 minutes or until set and edges just begin to turn brown. Immediately remove from cookie sheet to cooling rack.                                                                                                                                                                                                                                                                                                                        |  |
| Nutrition Facts                                                                                           |                                                                                                                                                                                                                                                                                                                                                                                                                                                     |  |
|                                                                                                           |                                                                                                                                                                                                                                                                                                                                                                                                                                                     |  |
|                                                                                                           | PROTEIN 5.9% FAT 37.86% CARBS 56.24%                                                                                                                                                                                                                                                                                                                                                                                                                |  |
| Properties Glycemic Index:2.57, Glycemic Load:5, Inflammation Score:-1, Nutrition Score:0.90782609444274% |                                                                                                                                                                                                                                                                                                                                                                                                                                                     |  |