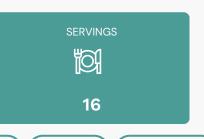

## Nutella swirl quick bread

Vegetarian







MORNING MEAL

BRUNCH

BREAKFAST

DESSERT

## Ingredients

0.5 cup sugar

| 3 cups all purpose flour                 |
|------------------------------------------|
| 1 tablespoon double-acting baking powder |
| 0.5 cup brown sugar packed               |
| 3 eggs                                   |
| 2 cup nutella spread for swirling        |
| 1 teaspoon salt                          |
| 1 cup cup heavy whipping cream sour      |



## **Properties**

## **Nutrients** (% of daily need)

Calories: 430.58kcal (21.53%), Fat: 20.71g (31.87%), Saturated Fat: 16.04g (100.25%), Carbohydrates: 55.25g (18.42%), Net Carbohydrates: 52.6g (19.13%), Sugar: 33.81g (37.56%), Cholesterol: 54.42mg (18.14%), Sodium: 259.67mg (11.29%), Alcohol: 0.17g (100%), Alcohol %: 0.21% (100%), Protein: 5.91g (11.82%