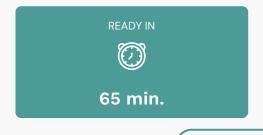

## Nutella swirl quick bread

Vegetarian







MORNING MEAL

BRUNCH

BREAKFAST

DESSERT

## Ingredients

0.5 cup sugar

| 3 cups all purpose flour                 |
|------------------------------------------|
| 1 tablespoon double-acting baking powder |
| 0.5 cup brown sugar packed               |
| 3 eggs                                   |
| 2 cup nutella spread for swirling        |
| 1 teaspoon salt                          |
| 1 cup cup heavy whipping cream sour      |



## **Properties**

## **Nutrients** (% of daily need)

Calories: 430.58kcal (21.53%), Fat: 20.71g (31.87%), Saturated Fat: 16.04g (100.25%), Carbohydrates: 55.25g (18.42%), Net Carbohydrates: 52.6g (19.13%), Sugar: 33.81g (37.56%), Cholesterol: 54.42mg (18.14%), Sodium: 259.67mg (11.29%), Alcohol: 0.17g (100%), Alcohol %: 0.21% (100%), Protein: 5.91g (11.8