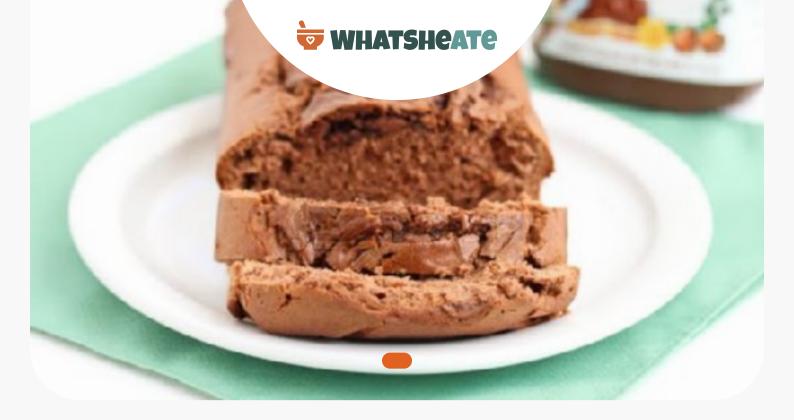

## Nutella swirl quick bread

Vegetarian

MORNING MEAL

BRUNCH

BREAKFAST

DESSERT

## Ingredients

0.5 cup sugar

| 3 cups all purpose flour                 |
|------------------------------------------|
| 1 tablespoon double-acting baking powder |
| 0.5 cup brown sugar packed               |
| 3 eggs                                   |
| 2 cup nutella spread for swirling        |
| 1 teaspoon salt                          |
| 1 cup cup heavy whipping cream sour      |