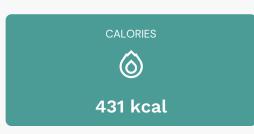

## **Nutrients** (% of daily need)

Calories: 430.58kcal (21.53%), Fat: 20.71g (31.87%), Saturated Fat: 16.04g (100.25%), Carbohydrates: 55.25g (18.42%), Net Carbohydrates: 52.6g (19.13%), Sugar: 33.81g (37.56%), Cholesterol: 54.42mg (18.14%), Sodium: 259.67mg (11.29%), Alcohol: 0.17g (100%), Alcohol %: 0.21% (100%), Protein: 5.91g (11.82%), Manganese: 0.5mg (24.79%), Selenium: 12.55µg (17.93%), Iron: 3.02mg (16.79%), Vitamin B1: 0.22mg (14.83%), Vitamin E: 2.18mg (14.53%), Vitamin B2: 0.25mg (14.44%), Folate: 53.16µg (13.29%), Phosphorus: 128.01mg (12.8%), Calcium: 114.84mg (11.48%), Copper: 0.22mg (11.18%), Fiber: 2.66g (10.64%), Magnesium: 32.61mg (8.15%), Vitamin B3: 1.58mg (7.88%), Potassium: 218.95mg (6.26%), Vitamin A: 312.5IU (6.25%), Zinc: 0.73mg (4.84%), Vitamin B5: 0.43mg (4.28%), Vitamin B12: 0.22µg (3.62%), Vitamin B6: 0.06mg (3.21%), Vitamin D: 0.27µg (1.81%), Vitamin K: 1.52µg (1.45%)