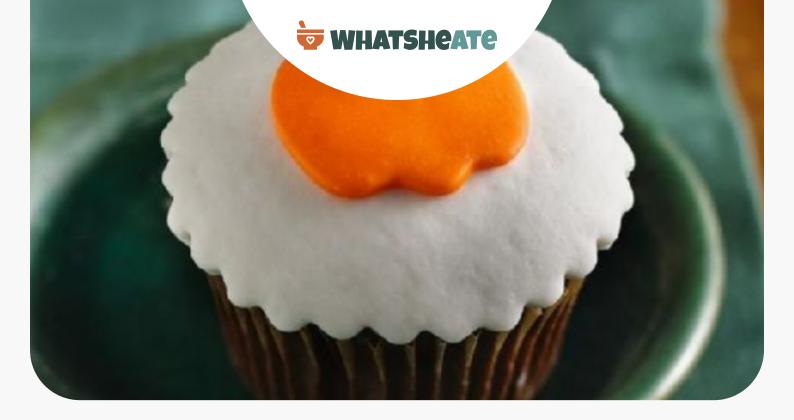

## Orange-Filled Chocolate Cupcakes with Fondant

12 oz fluffy frosting white

DESSERT

|                     | 10 drops food coloring yellow                                                                                                                                                                                                                                                                                                                                                                                                                                                                          |  |
|---------------------|--------------------------------------------------------------------------------------------------------------------------------------------------------------------------------------------------------------------------------------------------------------------------------------------------------------------------------------------------------------------------------------------------------------------------------------------------------------------------------------------------------|--|
|                     | 5 drops food coloring red                                                                                                                                                                                                                                                                                                                                                                                                                                                                              |  |
|                     | 3 drops drop natural food coloring green                                                                                                                                                                                                                                                                                                                                                                                                                                                               |  |
|                     | 0.5 teaspoon orange extract                                                                                                                                                                                                                                                                                                                                                                                                                                                                            |  |
| Equipment           |                                                                                                                                                                                                                                                                                                                                                                                                                                                                                                        |  |
| $\Box$              | bowl                                                                                                                                                                                                                                                                                                                                                                                                                                                                                                   |  |
| $\overline{\sqcap}$ | oven                                                                                                                                                                                                                                                                                                                                                                                                                                                                                                   |  |
|                     | plastic wrap                                                                                                                                                                                                                                                                                                                                                                                                                                                                                           |  |
|                     | cookie cutter                                                                                                                                                                                                                                                                                                                                                                                                                                                                                          |  |
|                     | microwave                                                                                                                                                                                                                                                                                                                                                                                                                                                                                              |  |
|                     | muffin liners                                                                                                                                                                                                                                                                                                                                                                                                                                                                                          |  |
| <b>.</b>            | <b></b>                                                                                                                                                                                                                                                                                                                                                                                                                                                                                                |  |
| Dii                 | rections                                                                                                                                                                                                                                                                                                                                                                                                                                                                                               |  |
|                     | Heat oven to 350°F.                                                                                                                                                                                                                                                                                                                                                                                                                                                                                    |  |
|                     | Place paper baking cup in each of 24 regular-size muffin cups.                                                                                                                                                                                                                                                                                                                                                                                                                                         |  |
|                     | Bake cupcakes as directed on box, using water, oil and eggs. Cool completely, about 30 minutes.                                                                                                                                                                                                                                                                                                                                                                                                        |  |
|                     | Meanwhile, in large microwavable bowl, place marshmallows and 1 tablespoon of the water. Microwave uncovered on High 30 seconds; stir. Microwave 30 seconds longer; stir until smooth. Fold in 3/4 cup of the powdered sugar. Stir in vanilla.                                                                                                                                                                                                                                                         |  |
|                     | Generously grease hands and counter with some of the shortening. Turn marshmallow mixture onto counter.                                                                                                                                                                                                                                                                                                                                                                                                |  |
|                     | Sprinkle 1 cup of the powdered sugar over marshmallow mixture and knead as you would dough. Continue to add the remaining 2 1/4 cups powdered sugar, greasing hands and counter often to prevent sticking. If fondant begins to tear, it is too dry; add remaining water, 1/2 teaspoon at a time, and knead until fondant forms a firm, smooth, elastic ball that will stretch without tearing, about 8 minutes. Wrap fondant in a double thickness of plastic wrap, squeezing out any air; set aside. |  |
|                     | In small microwavable bowl, place 2/3 cup of the frosting; set aside. To the remaining frosting, add 4 drops of the yellow food color, 2 drops of the red food color and the orange extract; stir until uniformly tinted. Fit round tip in decorating bag (opening about 1/8 to 1/4 inch in                                                                                                                                                                                                            |  |

diameter). Spoon frosting into decorating bag. Insert tip in center of 1 cupcake, about halfway

down. Gently squeeze decorating bag, pulling upwards until cupcake swells slightly and