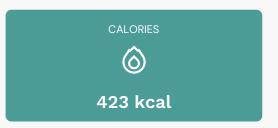

#### Nutrients (% of daily need)

Calories: 422.76kcal (21.14%), Fat: 14.7g (22.61%), Saturated Fat: 5.01g (31.3%), Carbohydrates: 68.33g (22.78%), Net Carbohydrates: 66.59g (24.22%), Sugar: 49.76g (55.29%), Cholesterol: 49.14mg (16.38%), Sodium: 274.9mg (11.95%), Alcohol: Og (100%), Alcohol %: O% (100%), Protein: 6.76g (13.52%), Iron: 7.47mg (41.48%), Manganese: 0.41mg (20.68%), Vitamin B2: 0.29mg (17.17%), Vitamin K: 16.68µg (15.88%), Phosphorus: 146.76mg (14.68%), Selenium: 7.93µg (11.33%), Vitamin E: 1.63mg (10.88%), Vitamin B1: 0.16mg (10.73%), Copper: 0.21mg (10.53%), Folate: 41.77µg (10.44%), Calcium: 103.24mg (10.32%), Magnesium: 37.74mg (9.43%), Vitamin B3: 1.64mg (8.2%), Vitamin B12: 0.47µg (7.8%), Potassium: 258.78mg (7.39%), Fiber: 1.74g (6.96%), Vitamin D: 0.97µg (6.49%), Vitamin B5: 0.6mg (6.04%), Zinc: 0.87mg (5.79%), Vitamin B6: 0.07mg (3.71%), Vitamin A: 171.57IU (3.43%)