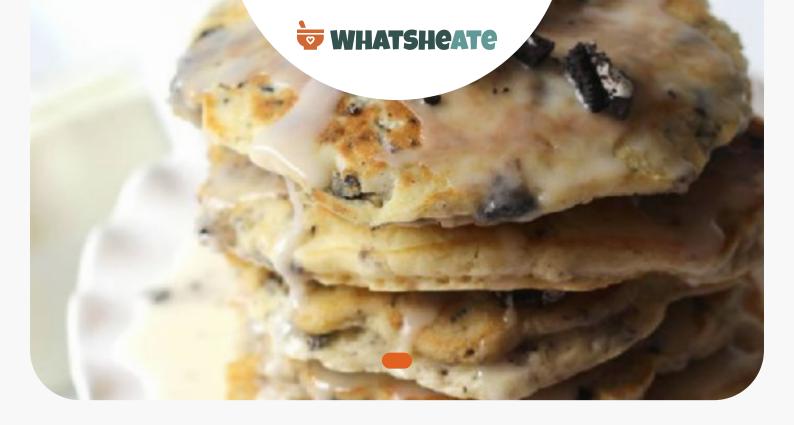

# Oreo™ Cookies and Cream Pancake Cake

DESSERT

## **Equipment**

|                 | bowl                                                                                                                                                                                                                                                                                                                                                             |  |
|-----------------|------------------------------------------------------------------------------------------------------------------------------------------------------------------------------------------------------------------------------------------------------------------------------------------------------------------------------------------------------------------|--|
|                 | frying pan                                                                                                                                                                                                                                                                                                                                                       |  |
|                 | whisk                                                                                                                                                                                                                                                                                                                                                            |  |
| Dir             | rections                                                                                                                                                                                                                                                                                                                                                         |  |
|                 | In medium bowl, stir together Bisquick mix, 1 cup milk and egg with whisk until well blended.<br>Slowly stir in 1 cup chopped sandwich cookies.                                                                                                                                                                                                                  |  |
|                 | Heat griddle or skillet over medium-high heat (375°F). Grease with butter if necessary (or spray with cooking spray before heating). For each pancake, pour about 1/3 cup batter onto hot griddle. Cook about 3 minutes or until edges are dry and bubbles form on top. Turn; cook other side until golden brown. This should make about 5 medium-size pancakes. |  |
|                 | In small bowl, stir together powdered sugar and 2 tablespoons milk.                                                                                                                                                                                                                                                                                              |  |
|                 | To assemble, place 1 pancake on cake stand or plate.                                                                                                                                                                                                                                                                                                             |  |
|                 | Drizzle with about 2 tablespoons powdered sugar mixture. Top with 1 tablespoon chopped sandwich cookies. Repeat layers with remaining pancakes and filling ingredients.                                                                                                                                                                                          |  |
| Nutrition Facts |                                                                                                                                                                                                                                                                                                                                                                  |  |
|                 |                                                                                                                                                                                                                                                                                                                                                                  |  |
|                 | PROTEIN 6.25% FAT 30.57% CARBS 63.18%                                                                                                                                                                                                                                                                                                                            |  |
|                 |                                                                                                                                                                                                                                                                                                                                                                  |  |