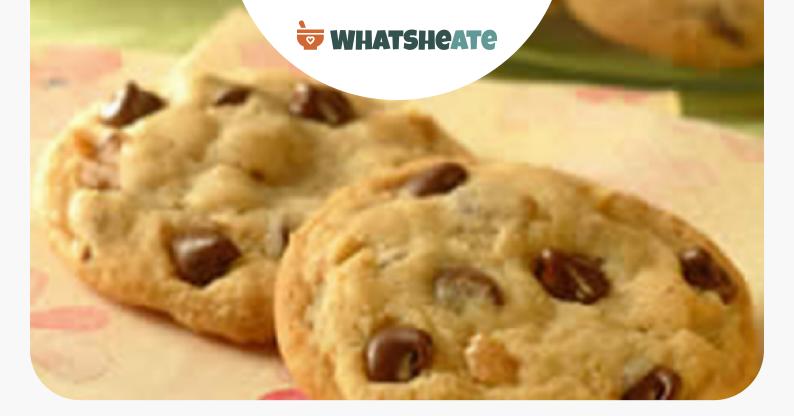

## Original Nestle® Toll House® Chocolate Chip Cookies

airy Free







DESSERT

## Ingredients

| 1 teaspoon baking soda     |
|----------------------------|
| 0.8 cup brown sugar packed |
| 1 cup butter softened      |
| 2 large eggs               |
| 2.3 cups flour all-purpose |

0.8 cup granulated sugar

1 cup nuts chopped

|     | 1 teaspoon salt                                                                                                                                                               |
|-----|-------------------------------------------------------------------------------------------------------------------------------------------------------------------------------|
|     | 12 ounce semi chocolate chips