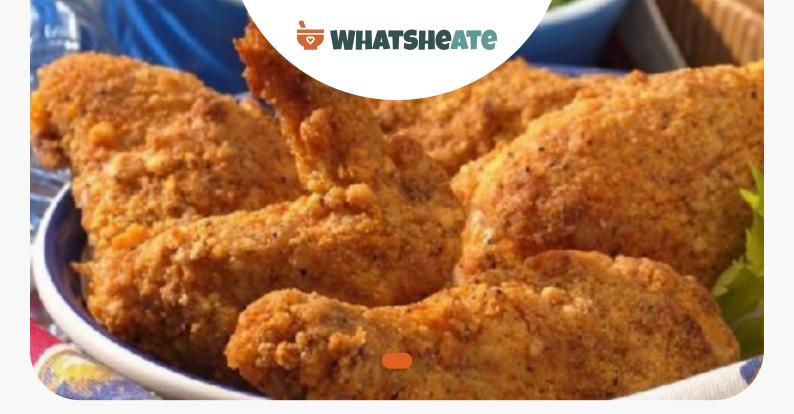

# READY IN SERVINGS CALORIES I10 min. 4 660 kcal LUNCH MAIN COURSE MAIN DISH

Bake 35 to 40 minutes or until juice of chicken is clear when thickest piece is cut to bone (170°F for breasts; 180°F for thighs and drumsticks).

Garnish with parsley sprigs.