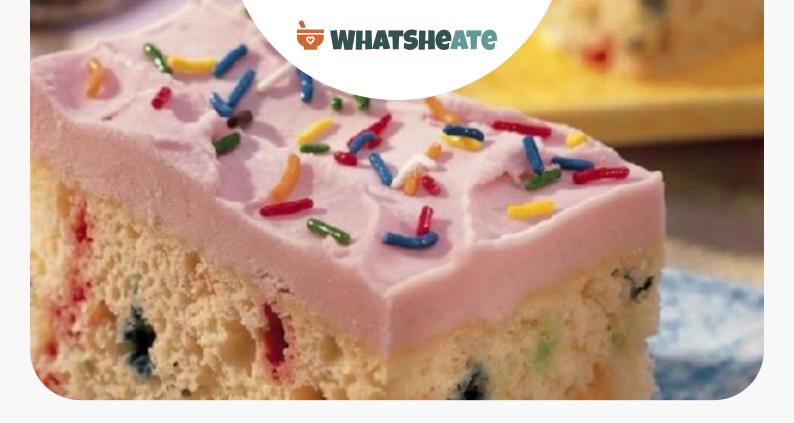

# **Party Ice Cream Cake**

airy Free

## **Ingredients**

| L | 1 box | asian | rice | cracker | snack | mix |
|---|-------|-------|------|---------|-------|-----|
|---|-------|-------|------|---------|-------|-----|

- 1 quart yogurt frozen softened (any flavor)
- 1 serving whipped cream fresh

### **Directions**

|                                                                                        | Heat oven to 350°F (325°F for dark or nonstick pan). Make, bake and cool cake as directed or box for 13x9-inch pan. |  |  |  |  |  |
|----------------------------------------------------------------------------------------|---------------------------------------------------------------------------------------------------------------------|--|--|--|--|--|
|                                                                                        | Spread frozen yogurt over top of cake. Immediately cover and freeze at least 4 hours until firm.                    |  |  |  |  |  |
| Just before serving, top each serving as desired. Cover and freeze any remaining cake. |                                                                                                                     |  |  |  |  |  |
| Nutrition Facts                                                                        |                                                                                                                     |  |  |  |  |  |
|                                                                                        |                                                                                                                     |  |  |  |  |  |
|                                                                                        | PROTEIN 16.8% FAT 12.96% CARBS 70.24%                                                                               |  |  |  |  |  |