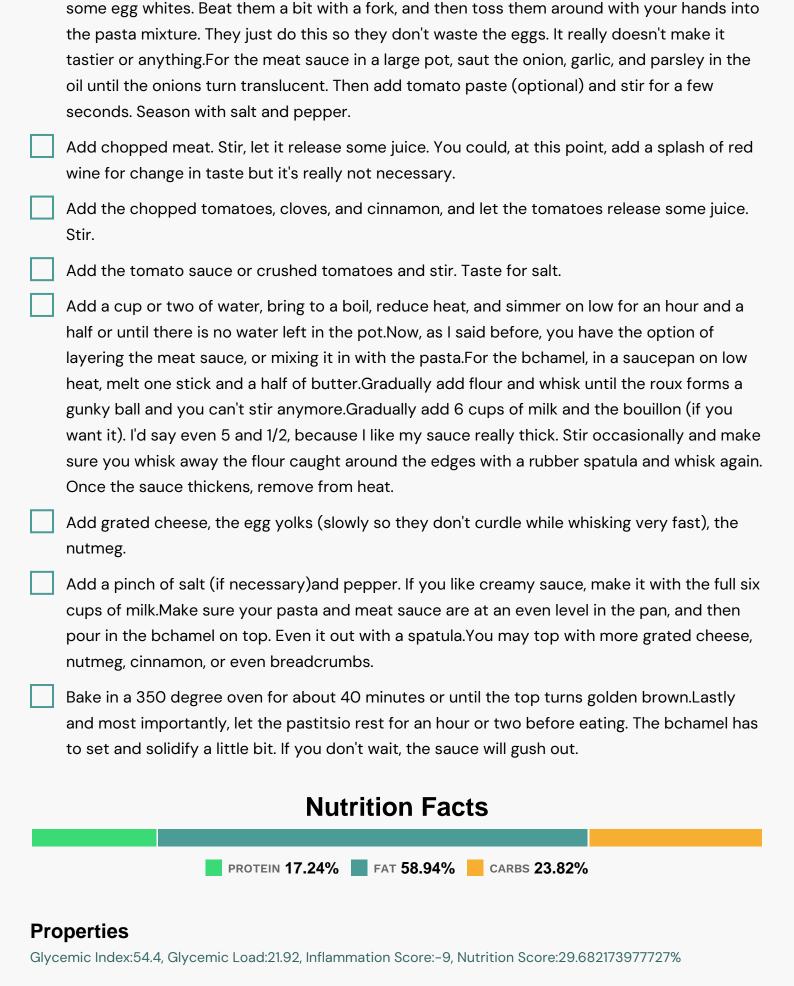

## **Ingredients**

| ed |
|----|
|    |
|    |

- 2 egg whites
- 2 egg yolk
- 10 servings flour
- 0.5 bunch parsley fresh minced
- 4 garlic clove minced
- 4 dashes ground cinnamon

|    | 2 dashes nutmeg                                                                                                                                                                                                                                                                                                                                                                                                                                                                   |
|----|-----------------------------------------------------------------------------------------------------------------------------------------------------------------------------------------------------------------------------------------------------------------------------------------------------------------------------------------------------------------------------------------------------------------------------------------------------------------------------------|
|    | 1.5 lb ground beef 80% lean (chuck)                                                                                                                                                                                                                                                                                                                                                                                                                                               |
|    | 6 cups milk (maybe even a little less)                                                                                                                                                                                                                                                                                                                                                                                                                                            |
|    | 10 servings butter                                                                                                                                                                                                                                                                                                                                                                                                                                                                |
|    | 0.5 cup olive oil                                                                                                                                                                                                                                                                                                                                                                                                                                                                 |
|    | 1 onion chopped                                                                                                                                                                                                                                                                                                                                                                                                                                                                   |
|    | 10 servings pecorino cheese grated                                                                                                                                                                                                                                                                                                                                                                                                                                                |
|    | 1 cup pecorino cheese grated                                                                                                                                                                                                                                                                                                                                                                                                                                                      |
|    | 10 servings salt and pepper                                                                                                                                                                                                                                                                                                                                                                                                                                                       |
|    | 1 teaspoon tomato paste                                                                                                                                                                                                                                                                                                                                                                                                                                                           |
|    | 2 tomatoes chopped                                                                                                                                                                                                                                                                                                                                                                                                                                                                |
|    | 10 servings water                                                                                                                                                                                                                                                                                                                                                                                                                                                                 |
|    | 1 lb ziti                                                                                                                                                                                                                                                                                                                                                                                                                                                                         |
| Eq | uipment                                                                                                                                                                                                                                                                                                                                                                                                                                                                           |
|    | frying pan                                                                                                                                                                                                                                                                                                                                                                                                                                                                        |
|    | sauce pan                                                                                                                                                                                                                                                                                                                                                                                                                                                                         |
|    | oven                                                                                                                                                                                                                                                                                                                                                                                                                                                                              |
|    | whisk                                                                                                                                                                                                                                                                                                                                                                                                                                                                             |
|    | pot                                                                                                                                                                                                                                                                                                                                                                                                                                                                               |
|    | baking pan                                                                                                                                                                                                                                                                                                                                                                                                                                                                        |
|    | spatula                                                                                                                                                                                                                                                                                                                                                                                                                                                                           |
| Di | rections                                                                                                                                                                                                                                                                                                                                                                                                                                                                          |
|    | Parboil the pasta.                                                                                                                                                                                                                                                                                                                                                                                                                                                                |
|    | Drain and put in the baking pan. You should toss it around in some butter, oil, or margarine to keep it from sticking. Then add a generous amount of grated cheese and toss. You also have the option of placing half the pasta in the dish, filling the middle layer with meat sauce, and adding more pasta on top. You also have another option of tossing the pasta and the meat sauce together and leaving it like that. Do whatever your heart desires. You may also toss in |
|    |                                                                                                                                                                                                                                                                                                                                                                                                                                                                                   |

## Nutrients (% of daily need)

Calories: 890.07kcal (44.5%), Fat: 58.32g (89.72%), Saturated Fat: 26.75g (167.19%), Carbohydrates: 53.01g (17.67%), Net Carbohydrates: 50.05g (18.2%), Sugar: 10.99g (12.22%), Cholesterol: 183.01mg (61%), Sodium: 1176.65mg (51.16%), Alcohol: Og (100%), Alcohol %: O% (100%), Protein: 38.38g (76.76%), Selenium: 53.91µg (77.01%), Phosphorus: 697.12mg (69.71%), Calcium: 673.3mg (67.33%), Vitamin K: 55.27µg (52.64%), Vitamin B12: 2.81µg (46.91%), Vitamin A: 1885.95IU (37.72%), Zinc: 5.47mg (36.5%), Vitamin B2: 0.6mg (35.16%), Manganese: 0.68mg (33.87%), Vitamin B6: 0.51mg (25.62%), Vitamin B3: 4.81mg (24.05%), Magnesium: 86.35mg (21.59%), Potassium: 741.77mg (21.19%), Iron: 3.33mg (18.49%), Vitamin B1: 0.27mg (18.14%), Copper: 0.31mg (15.64%), Vitamin B5: 1.56mg (15.57%), Vitamin E: 2.21mg (14.73%), Vitamin D: 2.07µg (13.82%), Vitamin C: 10.62mg (12.87%), Folate: 49.07µg (12.27%), Fiber: 2.96g (11.86%)