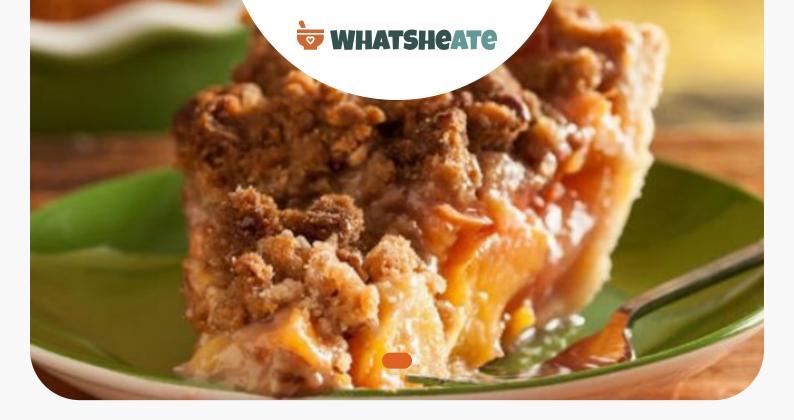

## **Peach Pie with Pecan Streusel**

Vegetarian







DESSERT

# Ingredients

| 0.3 cup cornstarch                                        |
|-----------------------------------------------------------|
| 0.8 cup flour all-purpose                                 |
| 0.5 cup granulated sugar                                  |
| 1 teaspoon ground cinnamon                                |
| 5 tablespoons water                                       |
| 1 teaspoon juice of lemon freshly squeezed                |
| 1 teaspoon lemon zest finely grated (from 1 medium lemon) |

0.8 cup brown sugar light packed

|           | 0.3 teaspoon nutmeg freshly grated