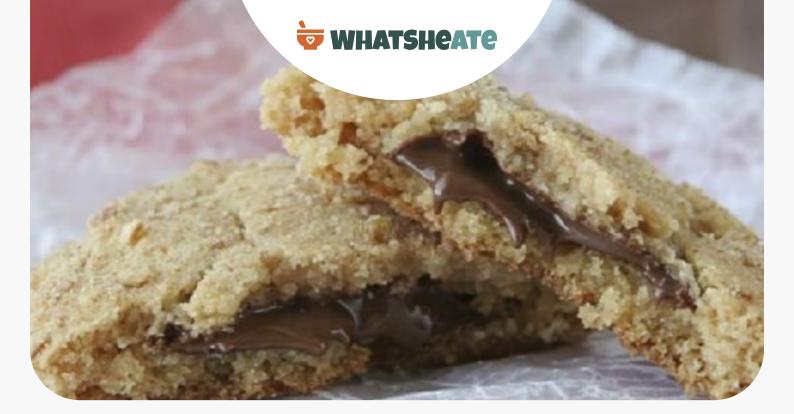

# **Peanut Butter-Chocolate-Pretzel Cookies**

### Ingredients

- 1 cup pretzels
  - 1 pouch peanut butter sandwich cookie crumbs (1 lb 1.5 oz)
- 1 serving vegetable oil for on cookie mix pouch
- 7 oz chocolate separated for another use (reserve remaining chocolate )

## Equipment

- food processor
- bowl
- baking sheet

|                 | wire rack                                                                                                                                                                                                                                                      |
|-----------------|----------------------------------------------------------------------------------------------------------------------------------------------------------------------------------------------------------------------------------------------------------------|
| <b>-</b> .      |                                                                                                                                                                                                                                                                |
| Directions      |                                                                                                                                                                                                                                                                |
|                 | Heat oven to 375°F.                                                                                                                                                                                                                                            |
|                 | In food processor, place pretzels. Cover; process to fine crumbs.                                                                                                                                                                                              |
|                 | Place in bowl; set aside.                                                                                                                                                                                                                                      |
|                 | In large bowl, make cookie dough as directed on pouch. Shape 1 tablespoon dough into ball.<br>Flatten into large circle, and place 1 piece of chocolate in center. Wrap edges of dough around<br>chocolate, and shape back into ball with chocolate in center. |
|                 | Roll ball in pretzel crumbs until coated.                                                                                                                                                                                                                      |
|                 | Place on ungreased cookie sheet. Repeat with remaining ingredients, placing balls at least 2 inches apart on cookie sheet.                                                                                                                                     |
|                 | Bake 8 to 10 minutes or until set. Cool 2 minutes; remove to cooling rack.                                                                                                                                                                                     |
| Nutrition Facts |                                                                                                                                                                                                                                                                |