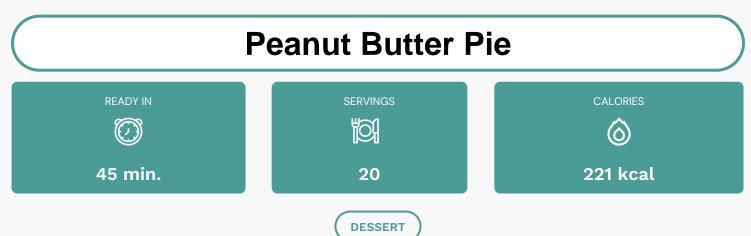

## Nutrients (% of daily need)

Calories: 220.92kcal (11.05%), Fat: 11.06g (17.01%), Saturated Fat: 3.94g (24.62%), Carbohydrates: 26.55g (8.85%), Net Carbohydrates: 25.79g (9.38%), Sugar: 22.22g (24.69%), Cholesterol: 15.59mg (5.2%), Sodium: 143.57mg (6.24%), Alcohol: Og (100%), Alcohol %: 0% (100%), Protein: 5.99g (11.98%), Vitamin B2: 0.24mg (14.03%), Phosphorus: 126.86mg (12.69%), Calcium: 99.14mg (9.91%), Manganese: 0.2mg (9.78%), Vitamin B3: 1.89mg (9.45%), Vitamin E: 1.25mg (8.35%), Magnesium: 30.7mg (7.68%), Vitamin B12: 0.44µg (7.39%), Selenium: 4.48µg (6.4%), Potassium: 197.6mg (5.65%), Folate: 18.99µg (4.75%), Vitamin B6: 0.09mg (4.74%), Vitamin B1: 0.07mg (4.58%), Zinc: 0.67mg (4.44%), Vitamin B5: 0.38mg (3.82%), Copper: 0.07mg (3.5%), Fiber: 0.76g (3.04%), Vitamin A: 145.35IU (2.91%), Iron: 0.37mg (2.04%)