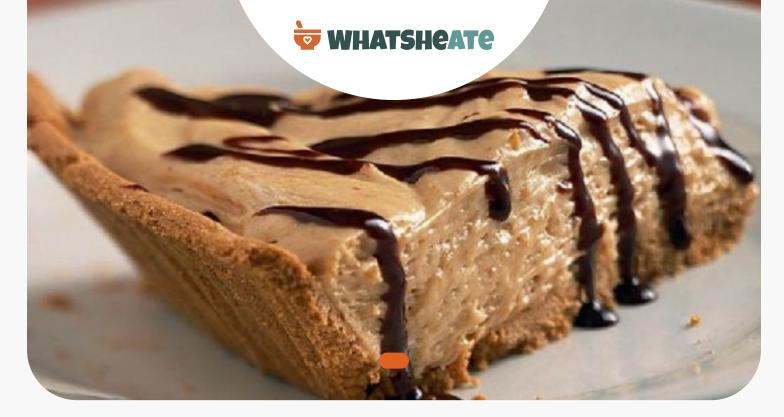

## Ingredients

- 4 teaspoons chocolate syrup fat-free
- 8 ounce cream cheese light softened
- 1 cup creamy peanut butter natural-style reduced-fat (such as Smucker's)
- 2 graham crackers reduced-fat
- 1 cup powdered sugar
- 14 ounce condensed milk fat-free sweetened canned
- 12 ounce cool whip fat-free frozen thawed