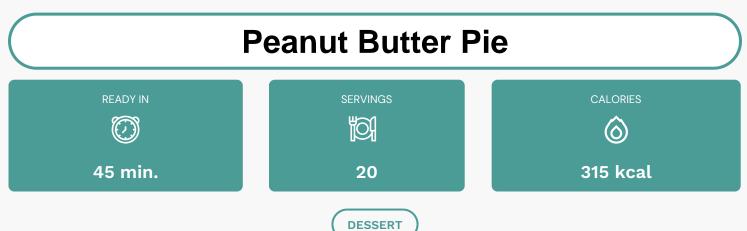

## Ingredients

- 20 teaspoons chocolate syrup fat-free
- 8 ounce cream cheese softened
- 1 cup creamy peanut butter natural-style reduced-fat (such as Smucker's)
- 12 ounce graham crackers reduced-fat
- 1 cup powdered sugar
- 14 ounce condensed milk fat-free sweetened canned
- 12 ounces cool whip fat-free frozen thawed