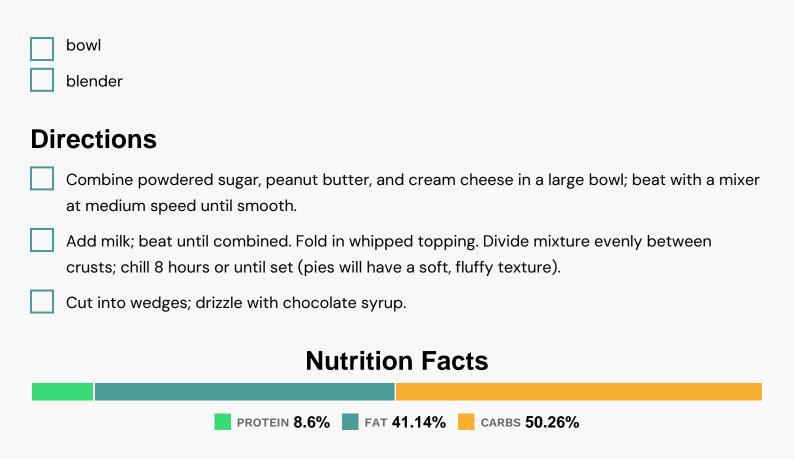

## Equipment

## Nutrients (% of daily need)

Calories: 315.16kcal (15.76%), Fat: 14.83g (22.81%), Saturated Fat: 5.46g (34.14%), Carbohydrates: 40.76g (13.58%), Net Carbohydrates: 39.36g (14.31%), Sugar: 27.56g (30.62%), Cholesterol: 20.92mg (6.97%), Sodium: 244.21mg (10.62%), Alcohol: Og (100%), Alcohol %: O% (100%), Protein: 6.97g (13.95%), Vitamin B2: 0.28mg (16.65%), Phosphorus: 158.45mg (15.84%), Vitamin B3: 2.49mg (12.44%), Magnesium: 42.63mg (10.66%), Calcium: 106.25mg (10.62%), Manganese: 0.21mg (10.54%), Vitamin E: 1.32mg (8.81%), Selenium: 5.06µg (7.22%), Vitamin B1: 0.1mg (6.85%), Zinc: 0.99mg (6.6%), Potassium: 221.15mg (6.32%), Folate: 25.11µg (6.28%), Vitamin B12: 0.36µg (6.07%), Iron: 1.09mg (6.06%), Vitamin B6: 0.11mg (5.6%), Fiber: 1.4g (5.58%), Vitamin A: 235.05IU (4.7%), Copper: 0.09mg (4.68%), Vitamin B5: 0.35mg (3.51%)