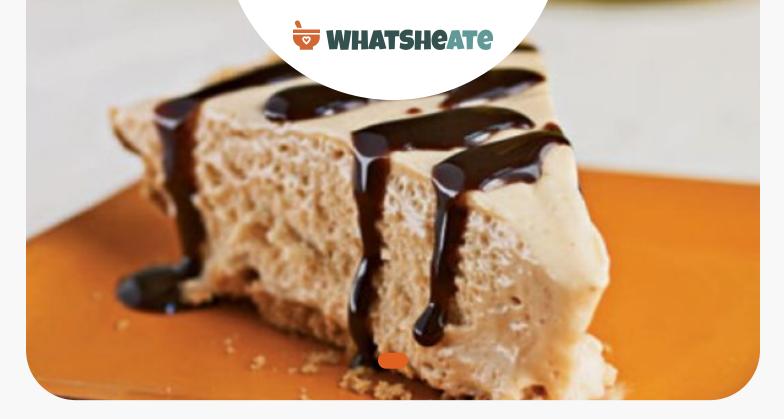

## Ingredients

- 20 teaspoons chocolate syrup fat-free
- 8 ounce cream cheese softened
- 1 cup creamy peanut butter natural-style reduced-fat (such as Smucker's)
- 12 ounce graham crackers reduced-fat
- 1 cup powdered sugar
- 14 ounce condensed milk fat-free sweetened canned
- 12 ounces cool whip fat-free frozen thawed