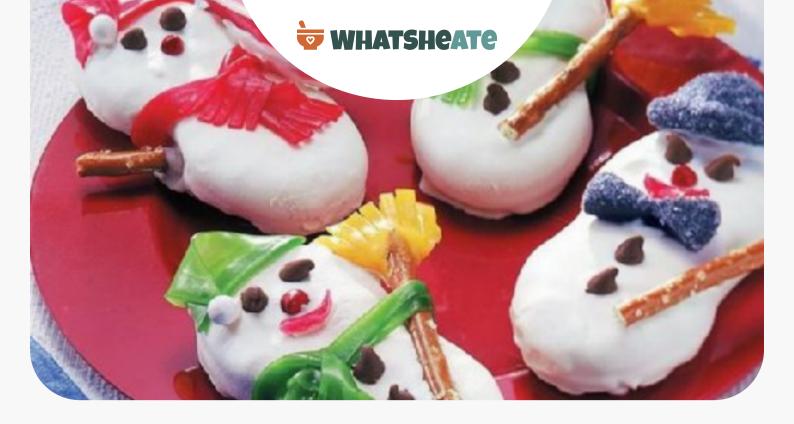

# **Peanutty Snowmen**

ANTIPASTI

STARTER

SNACK

**APPETIZER** 

# Directions Line cookie sheets with waxed paper. Place 1/4 of candy coating in small microwavable bowl. Microwave on High 30 seconds. Stir; continue to microwave in 15-second increments until coating can be stirred smooth. Dip each side of 8 cookies into candy coating to coat; place on cookie sheets. Add chocolate chips for eyes. Repeat with remaining candy coating and cookies. Decorate as desired with assorted candies. Let cookies stand at room temperature for 30 minutes or until coating is set. Nutrition Facts PROTEIN 2.09% ■ FAT 42.37% ■ CARBS 55.54%