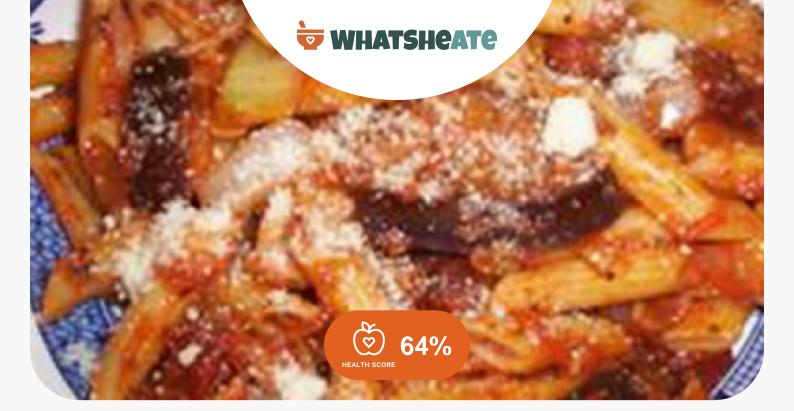

# Directions

Fill a large pot with lightly salted water and bring to a rolling boil over high heat. Once the water is boiling, stir in the penne, and return to a boil. Cook the pasta uncovered, stirring occasionally, until the pasta has cooked through, but is still firm to the bite, about 11 minutes.

Drain well in a colander set in the sink, reserving 1 cup pasta water.

Heat 2 tablespoons olive oil in a large skillet over medium heat. Stir in eggplant and garlic, and drizzle with remaining olive oil to coat; cook and stir until the eggplant is tender and lightly browned, 5 to 7 minutes. Season with salt and pepper. Stir in the sun-dried tomato spread and tomato sauce; cook and stir until heated, through about 5 minutes more.

Add penne and toss. Stir in pasta water if the sauce is too thick.

Sprinkle with basil before serving.