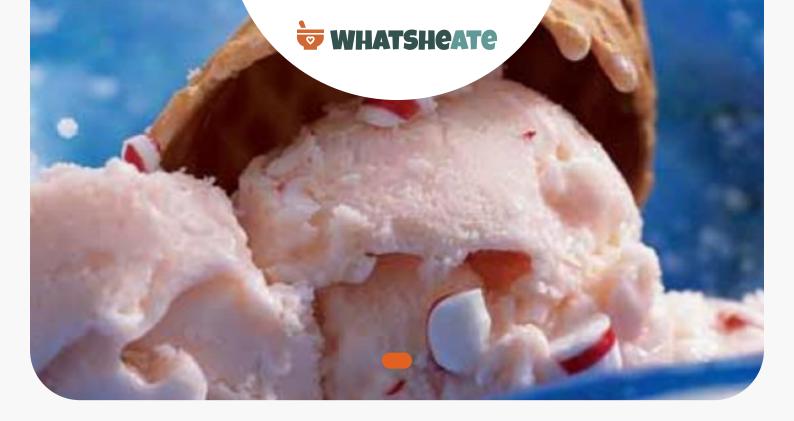

# **Peppermint Ice Cream**

**Gluten Free** 

DESSERT

## **Ingredients**

- 2.5 cups milk 2% divided reduced-fat
- 0.7 cup peppermint candies crushed (25 candies)
- 14 ounce condensed milk fat-free sweetened canned
- 2 teaspoons vanilla extract