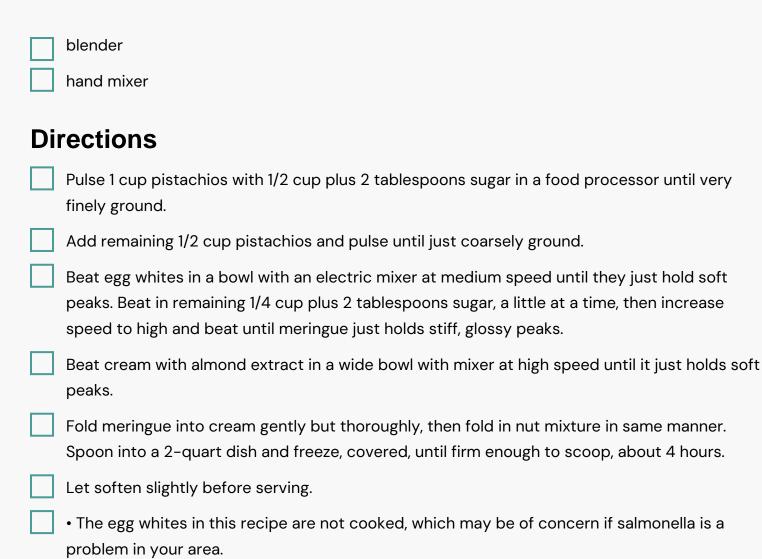

## Ingredients

- 0.3 teaspoon almond extract
- 6 large egg whites
- 2 cups cup heavy whipping cream chilled
- 6.5 ounces pistachios salted shelled
- 1 cup sugar

# Equipment

food processor

bowl