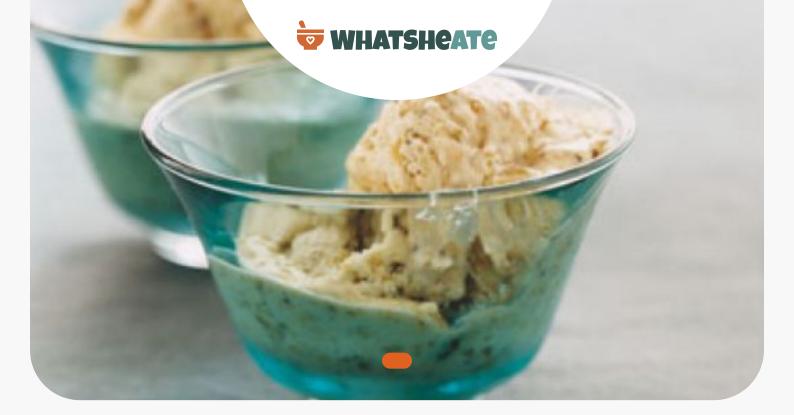

## Ingredients

- 0.3 teaspoon almond extract
- 6 large egg whites
- 2 cups cup heavy whipping cream chilled
- 6.5 ounces pistachios salted shelled
- 1 cup sugar

# Equipment

food processor

bowl



### **Nutrition Facts**

PROTEIN 7.92% 📕 FAT 63.1% 📒 CARBS 28.98%

#### **Properties**

Glycemic Index:22.02, Glycemic Load:36.33, Inflammation Score:-8, Nutrition Score:17.302173925483%

#### Flavonoids

Cyanidin: 3.38mg, Cyanidin: 3.38mg, Cyanidin: 3.38mg, Cyanidin: 3.38mg Catechin: 1.64mg, Catechin: 1.64mg, Catechin: 1.64mg Epigallocatechin: 0.94mg, Epigallocatechin: 0.94mg, Epigallocatechin: 0.94mg, Epigallocatechin: 0.94mg Epicatechin: 0.38mg, Epicatechin: 0.38mg, Epicatechin: 0.38mg, Epicatechin: 0.38mg Epigallocatechin 3-gallate: 0.18mg, Epigallocatechin 3-gallate: 0.18mg, Epigalloc