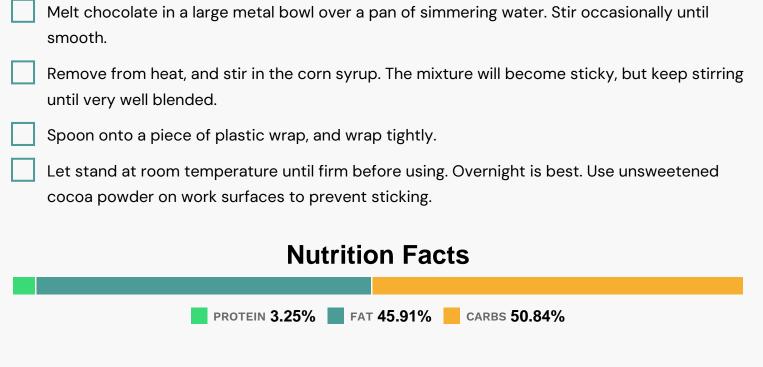

## Directions

#### Nutrients (% of daily need)

Calories: 558.35kcal (27.92%), Fat: 29.05g (44.69%), Saturated Fat: 16.66g (104.09%), Carbohydrates: 72.36g (24.12%), Net Carbohydrates: 66.32g (24.12%), Sugar: 60.49g (67.21%), Cholesterol: 4.54mg (1.51%), Sodium: 33.99mg (1.48%), Alcohol: Og (100%), Alcohol %: 0% (100%), Caffeine: 65.01mg (21.67%), Protein: 4.63g (9.25%), Manganese: 1mg (50.08%), Copper: 0.94mg (47.17%), Magnesium: 133.48mg (33.37%), Iron: 4.78mg (26.54%), Fiber: 6.05g (24.19%), Phosphorus: 196.56mg (19.66%), Zinc: 2.19mg (14.61%), Potassium: 429.07mg (12.26%), Selenium: 6.65µg (9.5%), Calcium: 52.41mg (5.24%), Vitamin K: 5.44µg (5.18%), Vitamin B1: 0.05mg (3.29%), Vitamin B3: 0.63mg (3.17%), Vitamin E: 0.45mg (2.97%), Vitamin B5: 0.23mg (2.27%), Vitamin B12: 0.14µg (2.27%), Vitamin B2: 0.04mg (2.18%), Vitamin B6: 0.03mg (1.29%)