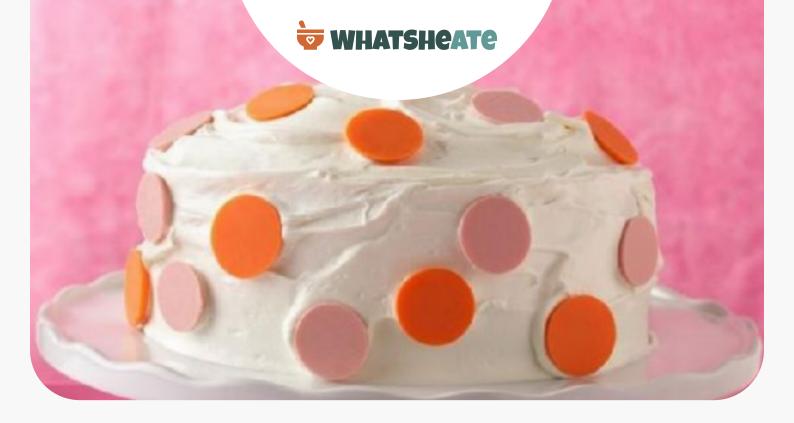

## **Polka Dot Cake**

airy Free

DESSERT

### **Directions**

| Ш | Heat oven to 350°F (325°F for dark or nonstick pans). Spray bottoms and sides of two 9- or 8-inch round cake pans with baking spray with flour.                                                      |
|---|------------------------------------------------------------------------------------------------------------------------------------------------------------------------------------------------------|
|   | Make, bake and cool cake mix as directed on box for two 9- or 8-inch round pans.                                                                                                                     |
|   | Tint 1/3 cup of the frosting with 1 or 2 drops food color for desired shade of pink.                                                                                                                 |
|   | On serving plate, place 1 cake layer, rounded side down; spread pink frosting over layer almost to edge. Top with second layer, rounded side up. Frost side and top of cake with remaining frosting. |
|   | Insert candies into frosting on side and top of cake as desired. Store loosely covered.                                                                                                              |
|   |                                                                                                                                                                                                      |