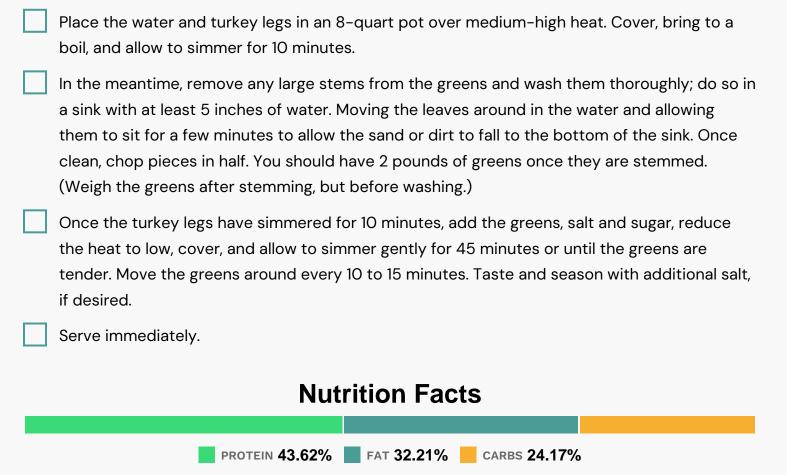

## Directions

#### Nutrients (% of daily need)

Calories: 279.72kcal (13.99%), Fat: 10.17g (15.65%), Saturated Fat: 3.07g (19.17%), Carbohydrates: 17.17g (5.72%), Net Carbohydrates: 9.91g (3.6%), Sugar: 2.84g (3.15%), Cholesterol: 100.24mg (33.41%), Sodium: 788.4mg (34.28%), Alcohol: Og (100%), Protein: 30.99g (61.98%), Vitamin K: 569.26µg (542.15%), Vitamin A: 26283.11IU (525.66%), Vitamin C: 136.08mg (164.94%), Folate: 454.1µg (113.53%), Selenium: 40µg (57.14%), Manganese: 1.09mg (54.47%), Vitamin B6: 1.08mg (53.82%), Copper: 1.03mg (51.63%), Calcium: 462.38mg (46.24%), Vitamin E: 6.49mg (43.24%), Phosphorus: 345.14mg (34.51%), Zinc: 4.82mg (32.12%), Vitamin B2: 0.52mg (30.88%), Potassium: 1056.88mg (30.2%), Fiber: 7.26g (29.03%), Vitamin B3: 5.52mg (27.61%), Iron: 4.93mg (27.38%), Magnesium: 102.34mg (25.58%), Vitamin B5: 2.4mg (24.01%), Vitamin B1: 0.27mg (17.83%), Vitamin B12: 0.55µg (9.18%)