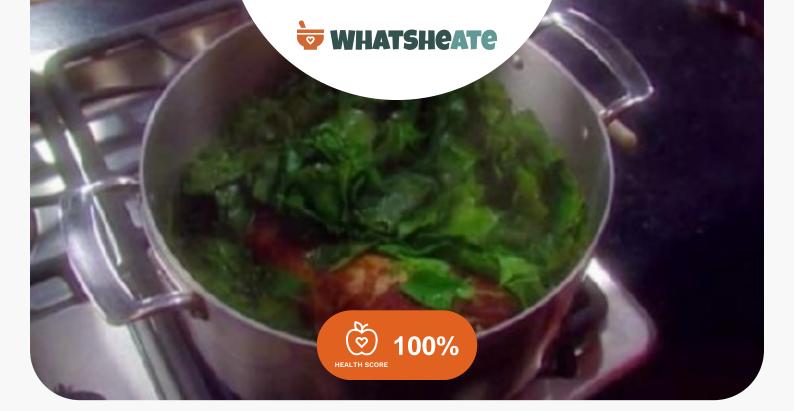

### Ingredients

- 1 teaspoon salt
- 1 teaspoon sugar
- 1.5 pounds turkey legs smoked
- 2 pounds turnip greens stemmed
- 1 quart water

# Equipment

pot

## Directions