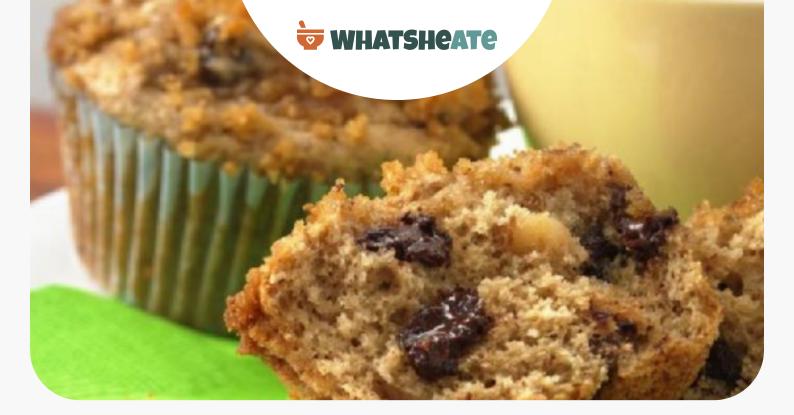

## Ingredients

- 0.3 cup brown sugar packed
- 1 tablespoon butter softened
- 1 box corn muffin mix
  - 1 eggs
- 0.7 cup milk
- 0.5 cup semi chocolate chips
  - 2 tablespoons vegetable oil

# Equipment

|    | bowl                                                                                                                                                                                                           |
|----|----------------------------------------------------------------------------------------------------------------------------------------------------------------------------------------------------------------|
|    | frying pan                                                                                                                                                                                                     |
|    | oven                                                                                                                                                                                                           |
|    | knife                                                                                                                                                                                                          |
|    | muffin liners                                                                                                                                                                                                  |
| Di | rections                                                                                                                                                                                                       |
|    | Heat oven to 400F.                                                                                                                                                                                             |
|    | Place paper baking cup in each of 12 regular-size muffin cups, or grease bottoms only of muffin cups.                                                                                                          |
|    | In medium bowl, stir Muffin                                                                                                                                                                                    |
|    | Mix, Walnuts, milk, oil, egg and chocolate chips just until blended. Divide batter among muffin cups (each about two-thirds full).                                                                             |
|    | In small bowl, stir together brown sugar and butter; sprinkle over batter in each cup.                                                                                                                         |
|    | Bake 17 to 21 minutes or until golden brown and tops spring back when lightly touched. Cool 5 minutes (if you did not use paper baking cups, run knife around edges of cups before removing); remove from pan. |