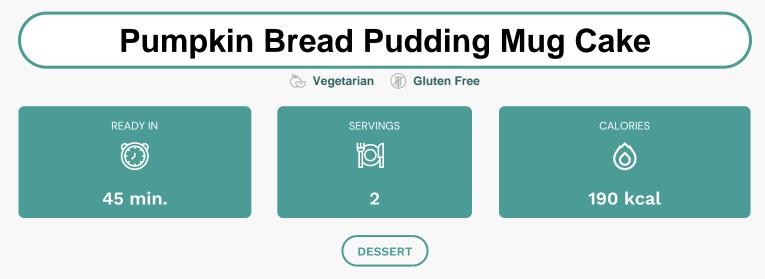

## Ingredients

- 2 servings mrs richardson's butterscotch caramel sauce
- 0.1 tsp cinnamon
- 1 large eggs
- 4 tbsp milk
  - 2 tbsp pumpkin puree
  - 2 tbsp sugar sweet with caramel sauce)