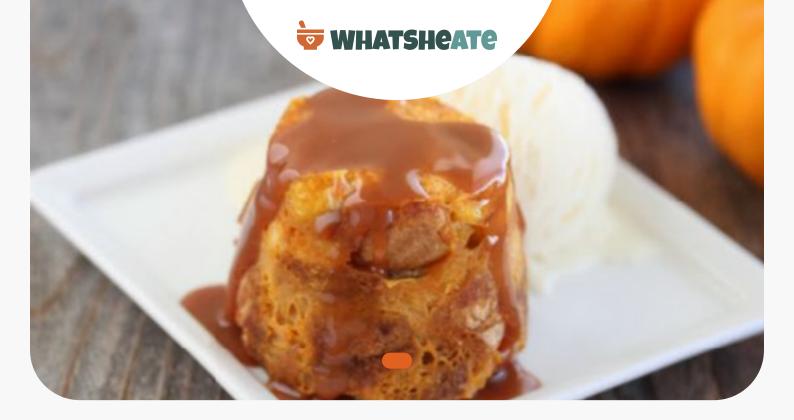

## Ingredients

- 2 servings mrs richardson's butterscotch caramel sauce
- 0.1 tsp cinnamon
- 1 large eggs
- 4 tbsp milk
  - 2 tbsp pumpkin puree
  - 2 tbsp sugar sweet with caramel sauce)