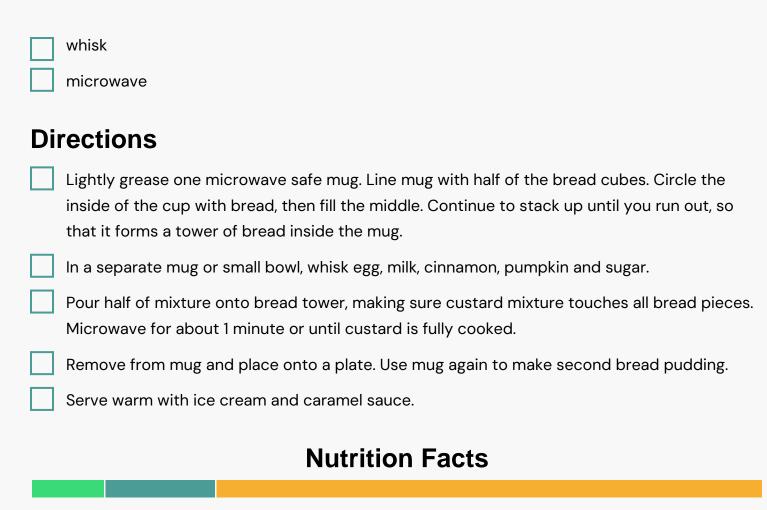

# Equipment

bowl

PROTEIN 10.06% FAT 15.2% CARBS 74.74%

### Nutrients (% of daily need)

Calories: 189.93kcal (9.5%), Fat: 3.38g (5.2%), Saturated Fat: 1.36g (8.52%), Carbohydrates: 37.41g (12.47%), Net Carbohydrates: 36.89g (13.41%), Sugar: 36.52g (40.58%), Cholesterol: 96.6mg (32.2%), Sodium: 253.97mg (11.04%), Alcohol: Og (100%), Alcohol %: O% (100%), Protein: 5.04g (10.08%), Vitamin A: 2572.98IU (51.46%), Selenium: 9.1µg (13%), Phosphorus: 108.75mg (10.87%), Vitamin B2: 0.16mg (9.64%), Calcium: 86.07mg (8.61%), Vitamin B12: 0.49µg (8.22%), Vitamin B5: 0.65mg (6.51%), Vitamin D: 0.83µg (5.53%), Manganese: 0.09mg (4.46%), Potassium: 151.03mg (4.32%), Folate: 14.77μg (3.69%), Iron: 0.66mg (3.66%), Vitamin B6: 0.07mg (3.47%), Magnesium: 13.17mg (3.29%), Zinc: 0.47mg (3.16%), Vitamin E: 0.47mg (3.14%), Vitamin K: 2.62µg (2.49%), Fiber: 0.52g (2.09%), Vitamin B1: 0.03mg (2.03%), Copper: 0.03mg (1.75%), Vitamin C: 0.94mg (1.14%)